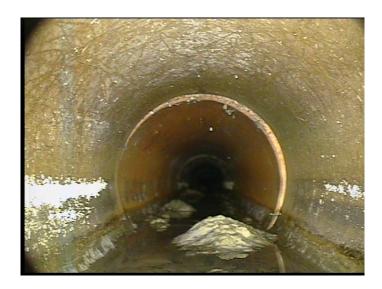

AMH

Thursday, May 4, 2023 2

Code: MWL

Description: **Water Level** 

Distance (ft): .0 Structural Grade: 0 O&M Grade: 0

Clock Start/From:

Clock To: 1st Value: 2nd Value:

Value Percent:

Continuous Index:

Within 8" of Joint:

Remarks:

5.000

NO

Code: TBI

Description: **Tap Break-in Intruding** 

Distance (ft): 25.8 Structural Grade: 0 O&M Grade: 2 Clock Start/From: 10