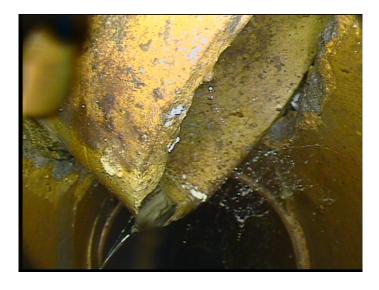

Continuous Index:

Within 8" of Joint:

Remarks:

5.000

NO

Code: TBI

Description: **Tap Break-in Intruding** 

Distance (ft): 25.8 Structural Grade: 0 O&M Grade: 2 Clock Start/From: 10

Clock To:

1st Value: 4.000 2nd Value: 2.000

Value Percent: Continuous Index:

Within 8" of Joint: NO

Remarks:

3 Thursday, May 4, 2023

Code: MSA

Description: Abandoned Survey

Distance (ft): 25.8
Structural Grade: 0

O&M Grade: 0

Clock Start/From:

Clock To: 1st Value: 2nd Value: Value Percent: Continuous Index:

Within 8" of Joint: NO

Remarks: Intruding Tap

Thursday, May 4, 2023 4