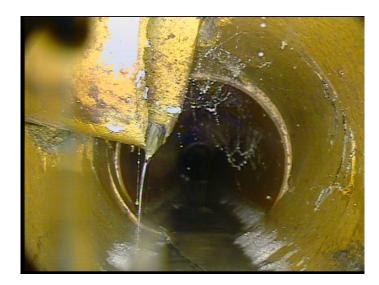

Continuous Index:

Within 8" of Joint:

Remarks:

5.000

NO

Code: TBI

Description: **Tap Break-in Intruding** 

Distance (ft): 25.8 Structural Grade: 0 O&M Grade: 2 Clock Start/From: 10

Clock To:

1st Value: 4.000 2nd Value: 2.000

Value Percent: Continuous Index:

Within 8" of Joint: NO

Remarks:

3 Thursday, May 4, 2023

Code: MSA

Description: Abandoned Survey

Distance (ft): 25.8
Structural Grade: 0

O&M Grade: 0

Clock Start/From:

Clock To: 1st Value: 2nd Value: Value Percent: Continuous Index:

Within 8" of Joint: NO

Remarks: Intruding Tap

Thursday, May 4, 2023 4