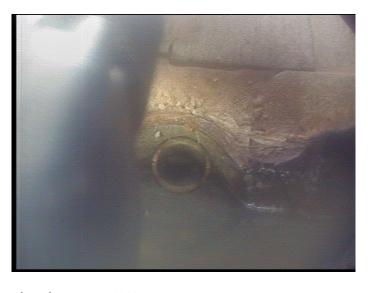

Code:

| Description:        | Manhole |
|---------------------|---------|
| Distance (ft):      | .0      |
| Structural Grade:   | 0       |
| O&M Grade:          | 0       |
| Clock Start/From:   |         |
| Clock To:           |         |
| 1st Value:          |         |
| 2nd Value:          |         |
| Value Percent:      |         |
| Continuous Index:   |         |
| Within 8" of Joint: | NO      |
| Remarks:            | M-104-3 |
|                     |         |

AMH

Thursday, May 4, 2023 2

Code: MWL

Description: **Water Level** 

Distance (ft): .0 Structural Grade: 0 O&M Grade: 0

Clock Start/From:

Clock To: 1st Value: 2nd Value:

Value Percent: