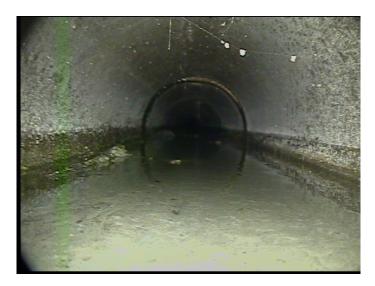

Remarks:

3 Thursday, May 4, 2023

Code: **DSF** 

Description: Deposits Settled Fine

Distance (ft): 33.1
Structural Grade: 0

O&M Grade: 3

Clock Start/From: 4

Clock To: 8

1st Value: 2nd Value:

Value Percent: 20.000
Continuous Index: F01
Within 8" of Joint: NO

Remarks:

Code: MSA

Description: Abandoned Survey

Distance (ft): 33.1
Structural Grade: 0

O&M Grade: 0

Clock Start/From: