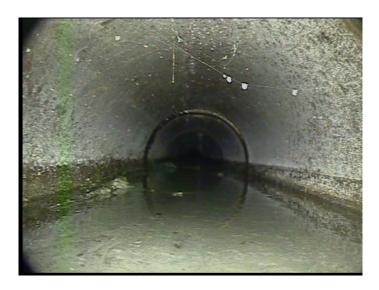

5.000

Remarks:

Code: **DSF** 

Description: **Deposits Settled Fine** 

Distance (ft): .0 Structural Grade: 0 O&M Grade: 2 Clock Start/From: 4 Clock To: 8 1st Value:

2nd Value:

Value Percent: 5.000 Continuous Index: **S01** Within 8" of Joint: YES