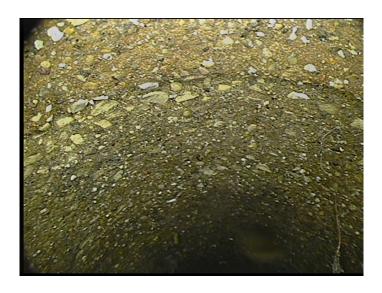

| Code:<br>Description:                                                                             | DSF<br>Deposits Settled Fine |
|---------------------------------------------------------------------------------------------------|------------------------------|
| Distance (ft):<br>Structural Grade:<br>O&M Grade:<br>Clock Start/From:<br>Clock To:<br>1st Value: | 10.3<br>0<br>3<br>4<br>8     |
| 2nd Value:<br>Value Percent:<br>Continuous Index:<br>Within 8" of Joint:<br>Remarks:              | 15.000<br>NO                 |

| Code:<br>Description: | DAGS<br>Deposits Attached Grease |
|-----------------------|----------------------------------|
| Distance (ft):        | 10.3                             |
| Structural Grade:     | 0                                |
| O&M Grade:            | 2                                |
| Clock Start/From:     | 9                                |
| Clock To:             | 3                                |
| 1st Value:            |                                  |
| 2nd Value:            |                                  |
| Value Percent:        | 5.000                            |
| Continuous Index:     |                                  |
| Within 8" of Joint:   | NO                               |
| Remarks:              |                                  |

| Code:<br>Description:               | MSA<br>Abandoned Survey    |
|-------------------------------------|----------------------------|
| Distance (ft):<br>Structural Grade: | 10.3<br>0                  |
| O&M Grade:<br>Clock Start/From:     | 0                          |
| Clock To:                           |                            |
| 1st Value:<br>2nd Value:            |                            |
| Value Percent:<br>Continuous Index: |                            |
| Within 8" of Joint:                 | NO                         |
| Remarks:                            | Under water debris/ grease |