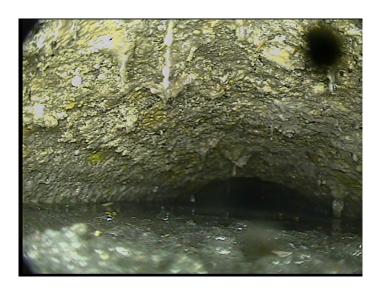

| Code:<br>Description:                                                                                                                                                                     | SAV<br>Surface Aggregate Visible     |
|-------------------------------------------------------------------------------------------------------------------------------------------------------------------------------------------|--------------------------------------|
| Distance (ft):<br>Structural Grade:<br>O&M Grade:<br>Clock Start/From:<br>Clock To:<br>1st Value:<br>2nd Value:<br>Value Percent:<br>Continuous Index:<br>Within 8" of Joint:<br>Remarks: | .0<br>3<br>0<br>8<br>4<br>S01<br>YES |
|                                                                                                                                                                                           |                                      |

| Code:<br>Description: | SAV<br>Surface Aggregate Visible |
|-----------------------|----------------------------------|
| Distance (ft):        | 9.5                              |
| Structural Grade:     | 3                                |
| O&M Grade:            | 0                                |
| Clock Start/From:     | 8                                |
| Clock To:             | 4                                |
| 1st Value:            |                                  |
| 2nd Value:            |                                  |
| Value Percent:        |                                  |
| Continuous Index:     | F01                              |
| Within 8" of Joint:   | NO                               |
| Remarks:              |                                  |

| Code:<br>Description:                                                                             | DSF<br>Deposits Settled Fine |
|---------------------------------------------------------------------------------------------------|------------------------------|
| Distance (ft):<br>Structural Grade:<br>O&M Grade:<br>Clock Start/From:<br>Clock To:<br>1st Value: | 10.3<br>0<br>3<br>4<br>8     |
| 2nd Value:<br>Value Percent:<br>Continuous Index:<br>Within 8" of Joint:<br>Remarks:              | 15.000<br>NO                 |

| Code:<br>Description: | DAGS<br>Deposits Attached Grease |
|-----------------------|----------------------------------|
| Distance (ft):        | 10.3                             |
| Structural Grade:     | 0                                |
| O&M Grade:            | 2                                |
| Clock Start/From:     | 9                                |
| Clock To:             | 3                                |
| 1st Value:            |                                  |
| 2nd Value:            |                                  |
| Value Percent:        | 5.000                            |
| Continuous Index:     |                                  |
| Within 8" of Joint:   | NO                               |
| Remarks:              |                                  |