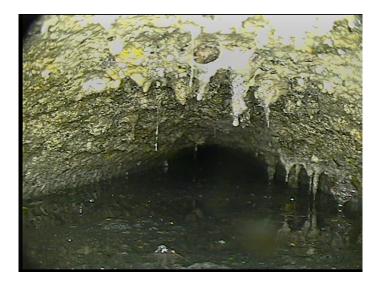

| Code:<br>Description:                                                                                                                                                                     | SAV<br>Surface Aggregate Visible     |
|-------------------------------------------------------------------------------------------------------------------------------------------------------------------------------------------|--------------------------------------|
| Distance (ft):<br>Structural Grade:<br>O&M Grade:<br>Clock Start/From:<br>Clock To:<br>1st Value:<br>2nd Value:<br>Value Percent:<br>Continuous Index:<br>Within 8" of Joint:<br>Remarks: | .0<br>3<br>0<br>8<br>4<br>S01<br>YES |
|                                                                                                                                                                                           |                                      |

| Code:<br>Description: | SAV<br>Surface Aggregate Visible |
|-----------------------|----------------------------------|
| Distance (ft):        | 9.5                              |
| Structural Grade:     | 3                                |
| O&M Grade:            | 0                                |
| Clock Start/From:     | 8                                |
| Clock To:             | 4                                |
| 1st Value:            |                                  |
| 2nd Value:            |                                  |
| Value Percent:        |                                  |
| Continuous Index:     | F01                              |
| Within 8" of Joint:   | NO                               |
| Remarks:              |                                  |

| Code:<br>Description:                                                                             | DSF<br>Deposits Settled Fine |
|---------------------------------------------------------------------------------------------------|------------------------------|
| Distance (ft):<br>Structural Grade:<br>O&M Grade:<br>Clock Start/From:<br>Clock To:<br>1st Value: | 10.3<br>0<br>3<br>4<br>8     |
| 2nd Value:<br>Value Percent:<br>Continuous Index:<br>Within 8" of Joint:<br>Remarks:              | 15.000<br>NO                 |

| Code:<br>Description: | DAGS<br>Deposits Attached Grease |
|-----------------------|----------------------------------|
| Distance (ft):        | 10.3                             |
| Structural Grade:     | 0                                |
| O&M Grade:            | 2                                |
| Clock Start/From:     | 9                                |
| Clock To:             | 3                                |
| 1st Value:            |                                  |
| 2nd Value:            |                                  |
| Value Percent:        | 5.000                            |
| Continuous Index:     |                                  |
| Within 8" of Joint:   | NO                               |
| Remarks:              |                                  |