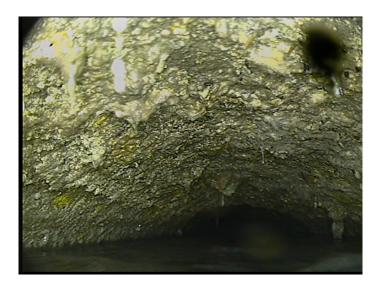

| Code:<br>Description:                                                                                                                                                                     | SAV<br>Surface Aggregate Visible     |
|-------------------------------------------------------------------------------------------------------------------------------------------------------------------------------------------|--------------------------------------|
| Distance (ft):<br>Structural Grade:<br>O&M Grade:<br>Clock Start/From:<br>Clock To:<br>1st Value:<br>2nd Value:<br>Value Percent:<br>Continuous Index:<br>Within 8" of Joint:<br>Remarks: | .0<br>3<br>0<br>8<br>4<br>S01<br>YES |
|                                                                                                                                                                                           |                                      |

| Code:<br>Description: | SAV<br>Surface Aggregate Visible |
|-----------------------|----------------------------------|
| Distance (ft):        | 9.5                              |
| Structural Grade:     | 3                                |
| O&M Grade:            | 0                                |
| Clock Start/From:     | 8                                |
| Clock To:             | 4                                |
| 1st Value:            |                                  |
| 2nd Value:            |                                  |
| Value Percent:        |                                  |
| Continuous Index:     | F01                              |
| Within 8" of Joint:   | NO                               |
| Remarks:              |                                  |

| Code:<br>Description:                                                                             | DSF<br>Deposits Settled Fine |
|---------------------------------------------------------------------------------------------------|------------------------------|
| Distance (ft):<br>Structural Grade:<br>O&M Grade:<br>Clock Start/From:<br>Clock To:<br>1st Value: | 10.3<br>0<br>3<br>4<br>8     |
| 2nd Value:<br>Value Percent:<br>Continuous Index:<br>Within 8" of Joint:<br>Remarks:              | 15.000<br>NO                 |

| Code:<br>Description: | DAGS<br>Deposits Attached Grease |
|-----------------------|----------------------------------|
| Distance (ft):        | 10.3                             |
| Structural Grade:     | 0                                |
| O&M Grade:            | 2                                |
| Clock Start/From:     | 9                                |
| Clock To:             | 3                                |
| 1st Value:            |                                  |
| 2nd Value:            |                                  |
| Value Percent:        | 5.000                            |
| Continuous Index:     |                                  |
| Within 8" of Joint:   | NO                               |
| Remarks:              |                                  |