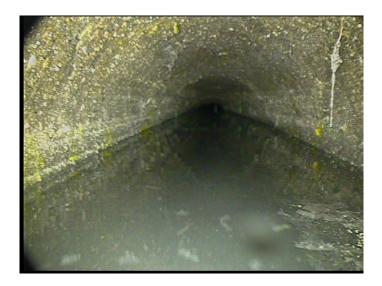

| Code:<br>Description:                                                                                                                                                                     | SAV<br>Surface Aggregate Visible     |
|-------------------------------------------------------------------------------------------------------------------------------------------------------------------------------------------|--------------------------------------|
| Distance (ft):<br>Structural Grade:<br>O&M Grade:<br>Clock Start/From:<br>Clock To:<br>1st Value:<br>2nd Value:<br>Value Percent:<br>Continuous Index:<br>Within 8" of Joint:<br>Remarks: | .0<br>3<br>0<br>8<br>4<br>S01<br>YES |
|                                                                                                                                                                                           |                                      |

| Code:<br>Description: | SAV<br>Surface Aggregate Visible |
|-----------------------|----------------------------------|
| Distance (ft):        | 9.5                              |
| Structural Grade:     | 3                                |
| O&M Grade:            | 0                                |
| Clock Start/From:     | 8                                |
| Clock To:             | 4                                |
| 1st Value:            |                                  |
| 2nd Value:            |                                  |
| Value Percent:        |                                  |
| Continuous Index:     | F01                              |
| Within 8" of Joint:   | NO                               |
| Remarks:              |                                  |