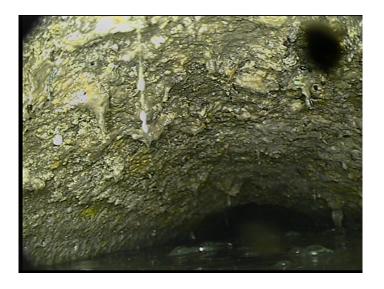

| Code:<br>Description:                                                                                                                                                                     | SAV<br>Surface Aggregate Visible     |
|-------------------------------------------------------------------------------------------------------------------------------------------------------------------------------------------|--------------------------------------|
| Distance (ft):<br>Structural Grade:<br>O&M Grade:<br>Clock Start/From:<br>Clock To:<br>1st Value:<br>2nd Value:<br>Value Percent:<br>Continuous Index:<br>Within 8" of Joint:<br>Remarks: | .0<br>3<br>0<br>8<br>4<br>S01<br>YES |
|                                                                                                                                                                                           |                                      |

| Code:<br>Description: | SAV<br>Surface Aggregate Visible |
|-----------------------|----------------------------------|
| Distance (ft):        | 9.5                              |
| Structural Grade:     | 3                                |
| O&M Grade:            | 0                                |
| Clock Start/From:     | 8                                |
| Clock To:             | 4                                |
| 1st Value:            |                                  |
| 2nd Value:            |                                  |
| Value Percent:        |                                  |
| Continuous Index:     | F01                              |
| Within 8" of Joint:   | NO                               |
| Remarks:              |                                  |

| Code:<br>Description:                                                                             | DSF<br>Deposits Settled Fine |
|---------------------------------------------------------------------------------------------------|------------------------------|
| Distance (ft):<br>Structural Grade:<br>O&M Grade:<br>Clock Start/From:<br>Clock To:<br>1st Value: | 10.3<br>0<br>3<br>4<br>8     |
| 2nd Value:<br>Value Percent:<br>Continuous Index:<br>Within 8" of Joint:<br>Remarks:              | 15.000<br>NO                 |

| Code:<br>Description: | DAGS<br>Deposits Attached Grease |
|-----------------------|----------------------------------|
| Distance (ft):        | 10.3                             |
| Structural Grade:     | 0                                |
| O&M Grade:            | 2                                |
| Clock Start/From:     | 9                                |
| Clock To:             | 3                                |
| 1st Value:            |                                  |
| 2nd Value:            |                                  |
| Value Percent:        | 5.000                            |
| Continuous Index:     |                                  |
| Within 8" of Joint:   | NO                               |
| Remarks:              |                                  |