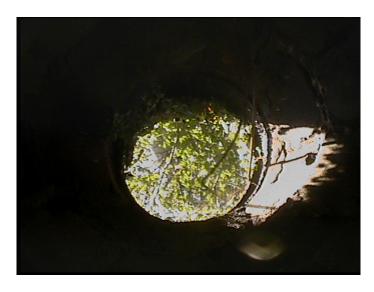

Thursday, May 4, 2023

| Code:               | MWL         |
|---------------------|-------------|
| Description:        | Water Level |
|                     |             |
| Distance (ft):      | .0          |
| Distance (ft):      | .0          |
| Structural Grade:   | 0           |
| O&M Grade:          | 0           |
| Clock Start/From:   |             |
| Clock To:           |             |
| 1st Value:          |             |
| 2nd Value:          |             |
| Value Percent:      | 30.000      |
| Continuous Index:   |             |
| Within 8" of Joint: | NO          |
| Remarks:            |             |
|                     |             |