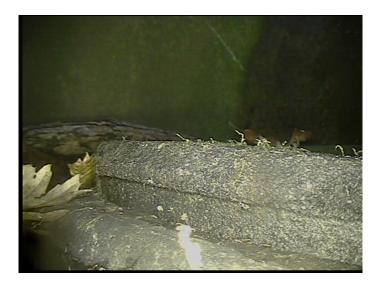

| Code:               | OBZ                   |
|---------------------|-----------------------|
| Description:        | <b>Obstacle Other</b> |
|                     |                       |
|                     |                       |
| Distance (ft):      | .0                    |
| Structural Grade:   | 0                     |
| O&M Grade:          | 5                     |
| Clock Start/From:   | 7                     |
| Clock To:           | 5                     |
| 1st Value:          |                       |
| 2nd Value:          |                       |
| Value Percent:      | 80.000                |
| Continuous Index:   |                       |
| Within 8" of Joint: | NO                    |
| Remarks:            | Debris                |
|                     |                       |

| Code:<br>Description: | MSA<br>Abandoned Survey |
|-----------------------|-------------------------|
| Distance (ft):        | .0                      |
| Structural Grade:     | 0                       |
| O&M Grade:            | 0                       |
| Clock Start/From:     |                         |
| Clock To:             |                         |
| 1st Value:            |                         |
| 2nd Value:            |                         |
| Value Percent:        |                         |
| Continuous Index:     |                         |
| Within 8" of Joint:   | NO                      |
| Remarks:              | Manhole full of debris  |