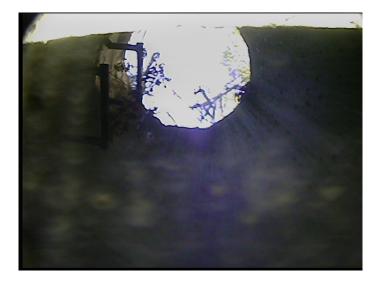

| Code:               | OBZ                   |
|---------------------|-----------------------|
| Description:        | <b>Obstacle Other</b> |
|                     |                       |
|                     |                       |
| Distance (ft):      | .0                    |
| Structural Grade:   | 0                     |
| O&M Grade:          | 5                     |
| Clock Start/From:   | 7                     |
| Clock To:           | 5                     |
| 1st Value:          |                       |
| 2nd Value:          |                       |
| Value Percent:      | 80.000                |
| Continuous Index:   |                       |
| Within 8" of Joint: | NO                    |
| Remarks:            | Debris                |
|                     |                       |

| Code:<br>Description: | MSA<br>Abandoned Survey |
|-----------------------|-------------------------|
| Distance (ft):        | .0                      |
| Structural Grade:     | 0                       |
| O&M Grade:            | 0                       |
| Clock Start/From:     |                         |
| Clock To:             |                         |
| 1st Value:            |                         |
| 2nd Value:            |                         |
| Value Percent:        |                         |
| Continuous Index:     |                         |
| Within 8" of Joint:   | NO                      |
| Remarks:              | Manhole full of debris  |