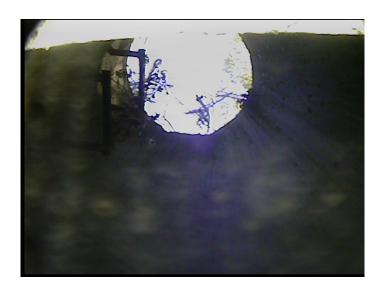

| Code:<br>Description: | MWL<br>Water Level |
|-----------------------|--------------------|
| Distance (ft):        | .0                 |
| Structural Grade:     | 0                  |
| O&M Grade:            | 0                  |
| Clock Start/From:     |                    |
| Clock To:             |                    |
| 1st Value:            |                    |
| 2nd Value:            |                    |
| Value Percent:        | 5.000              |
| Continuous Index:     |                    |
| Within 8" of Joint:   | NO                 |
| Remarks:              |                    |
|                       |                    |

| Code:               | OBZ                   |
|---------------------|-----------------------|
| Description:        | <b>Obstacle Other</b> |
|                     |                       |
|                     |                       |
| Distance (ft):      | .0                    |
| Structural Grade:   | 0                     |
| O&M Grade:          | 5                     |
| Clock Start/From:   | 7                     |
| Clock To:           | 5                     |
| 1st Value:          |                       |
| 2nd Value:          |                       |
| Value Percent:      | 80.000                |
| Continuous Index:   |                       |
| Within 8" of Joint: | NO                    |
| Remarks:            | Debris                |
|                     |                       |