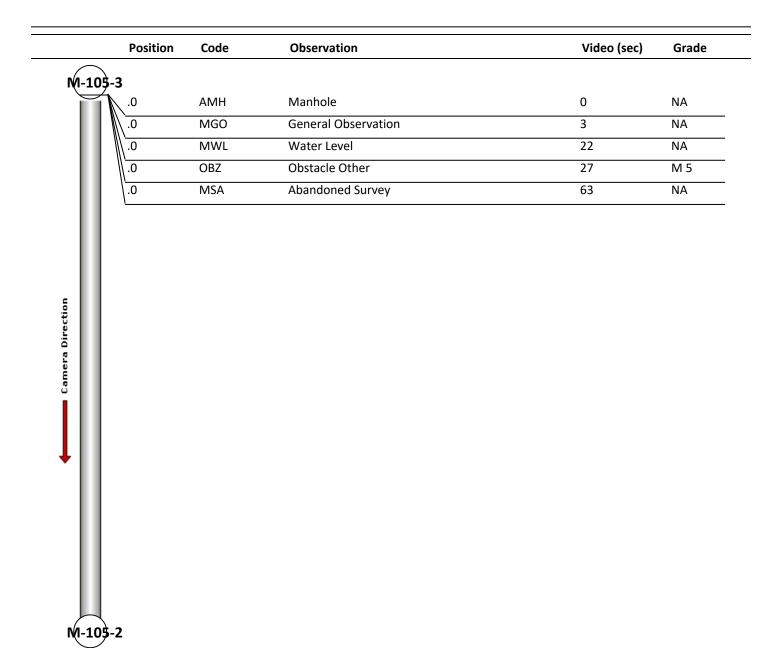

| Code:<br>Description: | AMH<br>Manhole |
|-----------------------|----------------|
| Distance (ft):        | .0             |
| Structural Grade:     | 0              |
| O&M Grade:            | 0              |
| Clock Start/From:     |                |
| Clock To:             |                |
| 1st Value:            |                |
| 2nd Value:            |                |
| Value Percent:        |                |
| Continuous Index:     |                |
| Within 8" of Joint:   | NO             |
| Remarks:              | M-105-3        |

Wednesday, May 3, 2023

| Code:               | MGO<br>General Observation         |
|---------------------|------------------------------------|
| Description:        | General Observation                |
| Distance (ft):      | .0                                 |
|                     |                                    |
| Structural Grade:   | 0                                  |
| O&M Grade:          | 0                                  |
| Clock Start/From:   |                                    |
| Clock To:           |                                    |
| 1st Value:          |                                    |
| 2nd Value:          |                                    |
| Value Percent:      |                                    |
| Continuous Index:   |                                    |
| Within 8" of Joint: | NO                                 |
| Remarks:            | Manhole lid appears to have fallen |
|                     | in                                 |