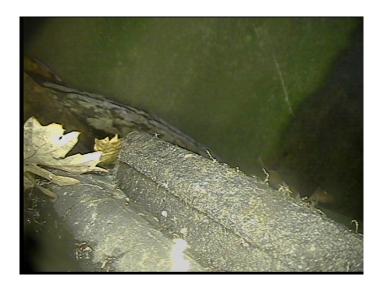

| Code:               | OBZ                   |
|---------------------|-----------------------|
| Description:        | <b>Obstacle Other</b> |
|                     |                       |
|                     |                       |
| Distance (ft):      | .0                    |
| Structural Grade:   | 0                     |
| O&M Grade:          | 5                     |
| Clock Start/From:   | 7                     |
| Clock To:           | 5                     |
| 1st Value:          |                       |
| 2nd Value:          |                       |
| Value Percent:      | 80.000                |
| Continuous Index:   |                       |
| Within 8" of Joint: | NO                    |
| Remarks:            | Debris                |
|                     |                       |

| Code:<br>Description: | MSA<br>Abandoned Survey |
|-----------------------|-------------------------|
| Distance (ft):        | .0                      |
| Structural Grade:     | 0                       |
| O&M Grade:            | 0                       |
| Clock Start/From:     |                         |
| Clock To:             |                         |
| 1st Value:            |                         |
| 2nd Value:            |                         |
| Value Percent:        |                         |
| Continuous Index:     |                         |
| Within 8" of Joint:   | NO                      |
| Remarks:              | Manhole full of debris  |