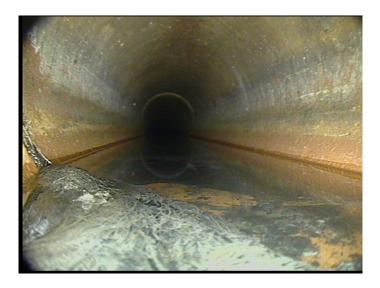

| Code:<br>Description:                                                                                                                                                                     | DSF<br>Deposits Settled Fine        |
|-------------------------------------------------------------------------------------------------------------------------------------------------------------------------------------------|-------------------------------------|
| Distance (ft):<br>Structural Grade:<br>O&M Grade:<br>Clock Start/From:<br>Clock To:<br>1st Value:<br>2nd Value:<br>Value Percent:<br>Continuous Index:<br>Within 8" of Joint:<br>Remarks: | 22.6<br>0<br>4<br>8<br>30.000<br>NO |
|                                                                                                                                                                                           |                                     |