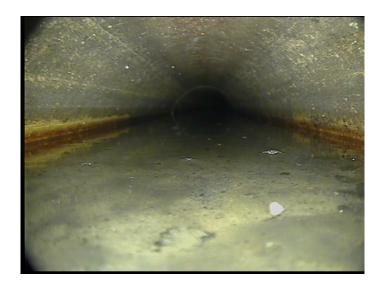

| Code:<br>Description:                                                                                                                                                         | MSA<br>Abandoned Survey |
|-------------------------------------------------------------------------------------------------------------------------------------------------------------------------------|-------------------------|
| Distance (ft):<br>Structural Grade:<br>O&M Grade:<br>Clock Start/From:<br>Clock To:<br>1st Value:<br>2nd Value:<br>Value Percent:<br>Continuous Index:<br>Within 8" of Joint: | 22.6<br>0<br>0          |
| Remarks:                                                                                                                                                                      | deep sediment           |