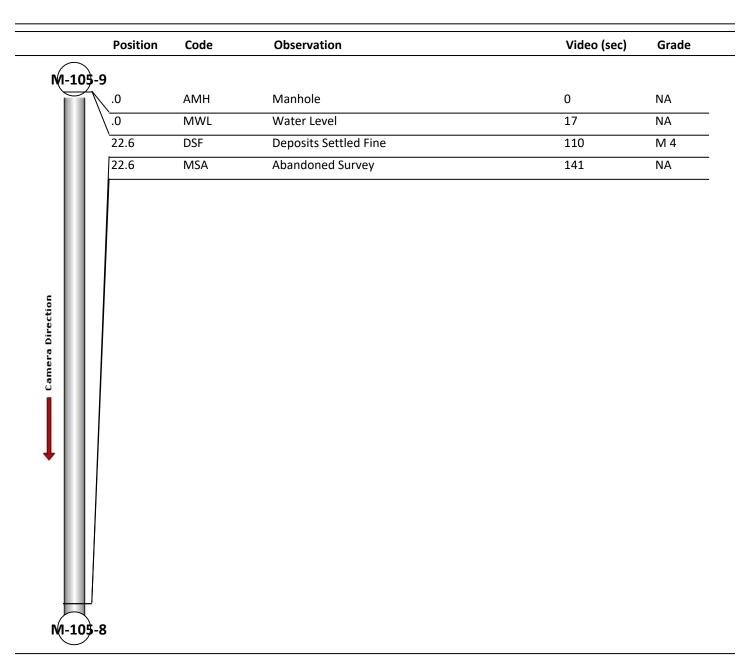

| Code:<br>Description: | AMH<br>Manhole |
|-----------------------|----------------|
| Distance (ft):        | .0             |
| Structural Grade:     | 0              |
| O&M Grade:            | 0              |
| Clock Start/From:     |                |
| Clock To:             |                |
| 1st Value:            |                |
| 2nd Value:            |                |
| Value Percent:        |                |
| Continuous Index:     |                |
| Within 8" of Joint:   | NO             |
| Remarks:              | M-105-9        |