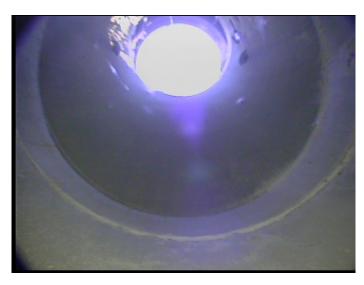

Thursday, May 4, 2023

| Code:               | MWL         |
|---------------------|-------------|
| Description:        | Water Level |
|                     |             |
| Distance (ft):      | .0          |
| Structural Grade:   | 0           |
| O&M Grade:          | 0           |
| Clock Start/From:   |             |
| Clock To:           |             |
| 1st Value:          |             |
| 2nd Value:          |             |
| Value Percent:      | 10.000      |
| Continuous Index:   |             |
| Within 8" of Joint: | NO          |
| Remarks:            |             |
|                     |             |