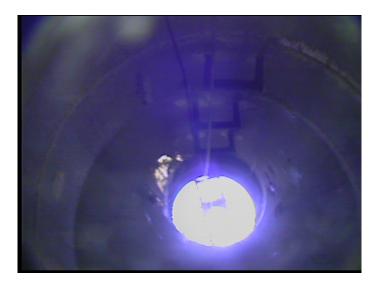

Thursday, May 4, 2023

| Code:               | MWL         |
|---------------------|-------------|
| Description:        | Water Level |
|                     |             |
|                     | •           |
| Distance (ft):      | .0          |
| Structural Grade:   | 0           |
| O&M Grade:          | 0           |
| Clock Start/From:   |             |
| Clock To:           |             |
| 1st Value:          |             |
| 2nd Value:          |             |
| Value Percent:      | 10.000      |
| Continuous Index:   |             |
| Within 8" of Joint: | NO          |
| Remarks:            |             |
|                     |             |