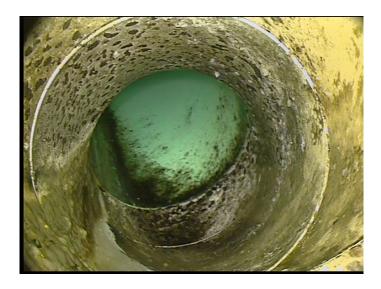

| Code:<br>Description: | AMH<br>Manhole |
|-----------------------|----------------|
| Distance (ft):        | 245.4          |
| Structural Grade:     | 0              |
| O&M Grade:            | 0              |
| Clock Start/From:     |                |
| Clock To:             |                |
| 1st Value:            |                |
| 2nd Value:            |                |
| Value Percent:        |                |
| Continuous Index:     |                |
| Within 8" of Joint:   | NO             |
| Remarks:              | M-105-12       |