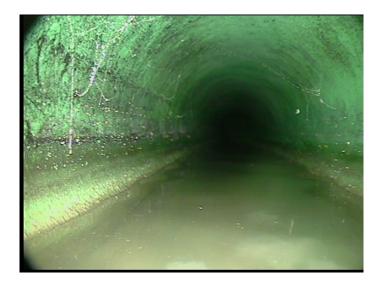

| Code:<br>Description: | TF<br>Tap Factory |
|-----------------------|-------------------|
| Distance (ft):        | 69.4              |
| Structural Grade:     | 0                 |
| O&M Grade:            | 0                 |
| Clock Start/From:     | 10                |
| Clock To:             |                   |
| 1st Value:            | 4.000             |
| 2nd Value:            |                   |
| Value Percent:        |                   |
| Continuous Index:     |                   |
| Within 8" of Joint:   | NO                |
| Remarks:              |                   |
|                       |                   |