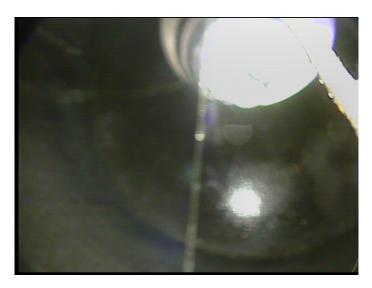

| Code:               | MWL         |
|---------------------|-------------|
| Description:        | Water Level |
|                     |             |
| Distance (ft):      | .0          |
| . ,                 |             |
| Structural Grade:   | 0           |
| O&M Grade:          | 0           |
| Clock Start/From:   |             |
| Clock To:           |             |
| 1st Value:          |             |
| 2nd Value:          |             |
| Value Percent:      | 10.000      |
| Continuous Index:   |             |
| Within 8" of Joint: | NO          |
| Remarks:            |             |
|                     |             |