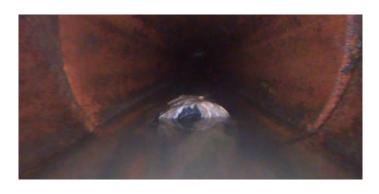

Within 8" of Joint: NO

Remarks: TOILET TISSUE; UNKNOWN DEPOSIT

Code: MSA

Description: Abandoned Survey

Distance (ft): 163.2
Structural Grade: 0

O&M Grade: 0

Clock Start/From:

Clock To:
1st Value:
2nd Value:
Value Percent:
Continuous Index:

Within 8" of Joint: NO

Remarks: ROBOT TURNED OVER

Code: RFJ

Description: Roots Fine Joint

Distance (ft): 163.2
Structural Grade: 0
O&M Grade: 1
Clock Start/From: 7
Clock To: 5

1st Value: 2nd Value: Value Percent: