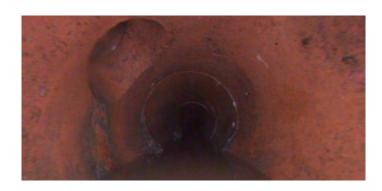

Remarks: WANDER

YES

Code: **TF** 

Description: Tap Factory

4.000

Distance (ft): 38.5
Structural Grade: 0
O&M Grade: 0
Clock Start/From: 10

Clock To:

1st Value:

2nd Value: Value Percent: Continuous Index: Within 8" of Joint:

Remarks:

Code: **TF** 

Description: Tap Factory

Distance (ft): 40.9
Structural Grade: 0

O&M Grade: 0

Clock Start/From: 2

Clock To:

1st Value: **4.000** 

2nd Value: Value Percent: Continuous Index: Within 8" of Joint:

Remarks:

Code: MGO

Description: General Observation

Distance (ft): 136.8
Structural Grade: 0
O&M Grade: 0

Clock Start/From: Clock To: 1st Value: 2nd Value: Value Percent: Continuous Index: