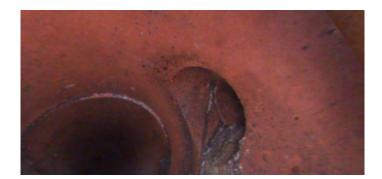

Remarks:

5.000

NO

Code: DAGS

Description: Deposits Attached Grease

Distance (ft): .0
Structural Grade: 0
O&M Grade: 2
Clock Start/From: 7
Clock To: 5

1st Value: 2nd Value:

Value Percent: 5.000
Continuous Index: S01
Within 8" of Joint: YES
Remarks: WANDER

Code: RFJ

Description: Roots Fine Joint

Distance (ft): 2.5
Structural Grade: 0

O&M Grade: 1

Clock Start/From: 7

Clock To: 9

1st Value: 2nd Value: Value Percent:

Continuous Index: Within 8" of Joint:

Remarks:

YES

Code: RFJ

Description: Roots Fine Joint

Distance (ft): 7.3
Structural Grade: 0
O&M Grade: 1
Clock Start/From: 7
Clock To: 5
1st Value:
2nd Value:
Value Percent:
Continuous Index: 502

Within 8" of Joint: