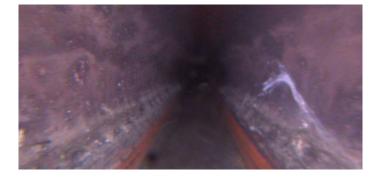

Category: NA
Comment: Rootball at pipe entrance.

Location Details: Direction of Survey: Upstream

US MH: M-203-037 DS MH: M-203-039 Total Length Surveyed (ft): 238.3

2.00 2G00 86.00 O&M Index: O&M Quick: O&M Rating: 0.00 0000 0.00 Structural Quick: Structural Rating: Structural Index: 2.00 2G00 86.00 Overall Rating: Overall Index: Overall Quick:

Remarks:

Code: OBR

Description: Obstacle Rocks

Distance (ft): 2.7
Structural Grade: 0
O&M Grade: 2
Clock Start/From: 6

Clock To: 1st Value: 2nd Value:

Value Percent: 5.000

Continuous Index:

Within 8" of Joint: NO