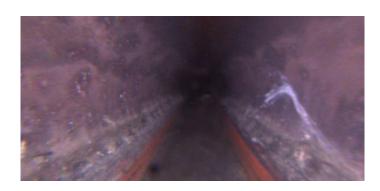

Remarks:

Code: OBR

Description: Obstacle Rocks

Distance (ft): 2.7
Structural Grade: 0
O&M Grade: 2
Clock Start/From: 6

Clock To: 1st Value: 2nd Value:

Value Percent: 5.000

Continuous Index:

Within 8" of Joint: NO