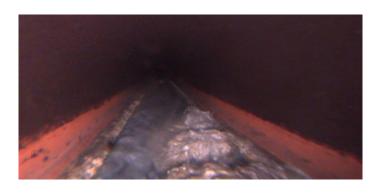

Remarks:

Code: **DSZ** 

Description: Deposits Settled Other

Distance (ft): 236.2
Structural Grade: 0
O&M Grade: 2
Clock Start/From: 6

Clock To:
1st Value:
2nd Value:
Value Percer

Value Percent: 5.000
Continuous Index: F01
Within 8" of Joint: NO

Remarks: tissue/debris

Code: AMH
Description: Manhole

Distance (ft): 238.3
Structural Grade: 0
O&M Grade: 0

Clock Start/From:

Clock To:
1st Value:
2nd Value:
Value Percent:
Continuous Index:

Within 8" of Joint: NO