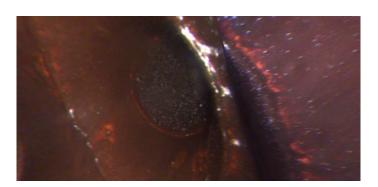

Within 8" of Joint: NO

Remarks:

Code: OBR

Description: Obstacle Rocks

Distance (ft): 2.7
Structural Grade: 0
O&M Grade: 2
Clock Start/From: 6
Clock To:

1st Value: 2nd Value:

Value Percent: 5.000

Continuous Index:

Within 8" of Joint: NO

Remarks:

Code: DSZ

Description: Deposits Settled Other

Distance (ft): 28.1
Structural Grade: 0
O&M Grade: 2
Clock Start/From: 6

Clock To: 1st Value: 2nd Value:

Value Percent: 5.000
Continuous Index: S01
Within 8" of Joint: NO