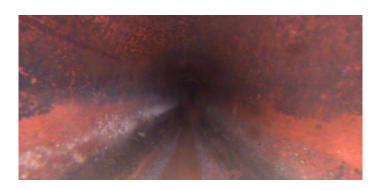

Within 8" of Joint:

Remarks:

5.000

NO

Description: Tap Factory Defective

Distance (ft): 56.0
Structural Grade: 0
O&M Grade: 2
Clock Start/From: 3

Clock To:

1st Value: **4.000** 

2nd Value: Value Percent: Continuous Index:

Within 8" of Joint: YES

Remarks: partially blocked

Code: TF

Description: **Tap Factory** 

Distance (ft): 87.7 Structural Grade: 0 O&M Grade: 0 Clock Start/From: 3