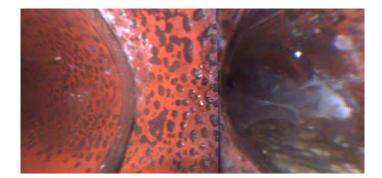

2nd Value: Value Percent: Continuous Index:

Within 8" of Joint: YES

Remarks: partially blocked

Code: TF

Description: **Tap Factory** 

Distance (ft): 87.7 Structural Grade: 0 O&M Grade: 0 Clock Start/From: 3

Clock To:

1st Value: 4.000

2nd Value: Value Percent: Continuous Index:

Within 8" of Joint:

Remarks:

YES

Code: AMH Description: Manhole

Distance (ft): 103.8 Structural Grade: 0 O&M Grade: 0