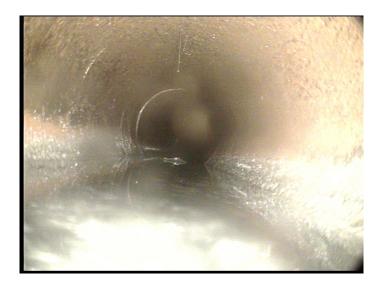

2 Friday, October 1, 2021

Code: MWL Description: **Water Level** 

Distance (ft): .0 Structural Grade: 0 O&M Grade: 0

Clock Start/From:

Clock To: 1st Value: 2nd Value:

Value Percent: 10.000

Continuous Index:

Within 8" of Joint:

NO

Remarks:

Code: TFC

Description: **Tap Factory Capped** 

Distance (ft): 10.6 Structural Grade: 0 O&M Grade: 0 Clock Start/From: 9

Clock To:

1st Value: 6.000