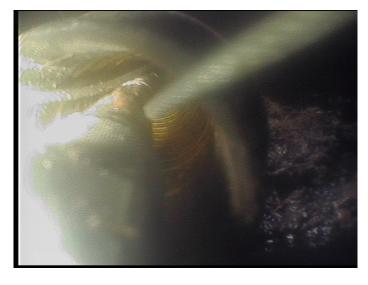

| Code:<br>Description: | AMH<br>Manhole |
|-----------------------|----------------|
|                       |                |
| Distance (ft):        | .0             |
| Structural Grade:     | 0              |
| O&M Grade:            | 0              |
| Clock Start/From:     |                |
| Clock To:             |                |
| 1st Value:            |                |
| 2nd Value:            |                |
| Value Percent:        |                |
| Continuous Index:     |                |
| Within 8" of Joint:   | NO             |
| Remarks:              | M-203-049      |
|                       |                |