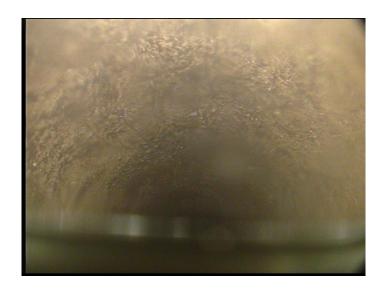

2nd Value: Value Percent: Continuous Index:

Within 8" of Joint: NO

Remarks:

3 Friday, October 1, 2021

Code: MSA

Description: Abandoned Survey

Distance (ft): 13.5
Structural Grade: 0

O&M Grade: 0

Clock Start/From: Clock To:

1st Value: 2nd Value: Value Percent:

Continuous Index:

Within 8" of Joint: NO

Remarks: underwater debris

Friday, October 1, 2021 4