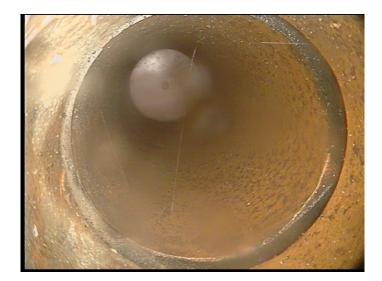

Within 8" of Joint:

NO

Remarks:

Code: TFC

Description: **Tap Factory Capped** 

Distance (ft): 10.6 Structural Grade: 0 O&M Grade: 0 Clock Start/From: 9

Clock To:

1st Value: 6.000

2nd Value: Value Percent: Continuous Index:

Within 8" of Joint: NO

Remarks:

3 Friday, October 1, 2021

Code: MSA

Description: Abandoned Survey

Distance (ft): 13.5
Structural Grade: 0

O&M Grade: 0