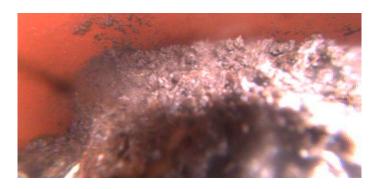

2nd Value: Value Percent: Continuous Index:

Within 8" of Joint:

Remarks:

YES

Code: RBB

Description: Roots Ball Barrel

Distance (ft): 78.9
Structural Grade: 0
O&M Grade: 5
Clock Start/From: 12
Clock To: 12

1st Value: 2nd Value:

Value Percent: 100.000

Continuous Index:

Within 8" of Joint:

Remarks:

NO

Code: MSA

Description: Abandoned Survey

Distance (ft): 79.0
Structural Grade: 0
O&M Grade: 0
Clock Start/From: