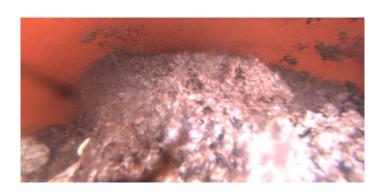

2nd Value: Value Percent: Continuous Index:

Within 8" of Joint:

Remarks:

YES

Code: RBB

Description: Roots Ball Barrel

Distance (ft): 78.9
Structural Grade: 0
O&M Grade: 5
Clock Start/From: 12
Clock To: 12

1st Value: 2nd Value:

Value Percent: 100.000

Continuous Index:

Within 8" of Joint:

Remarks:

NO

Code: MSA

Description: Abandoned Survey

Distance (ft): 79.0
Structural Grade: 0
O&M Grade: 0
Clock Start/From: