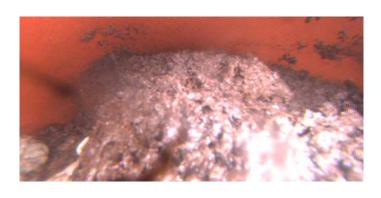

1st Value: **4.000** 

2nd Value: Value Percent: Continuous Index:

Within 8" of Joint:

Remarks:

YES

Code: RBB

Description: Roots Ball Barrel

Distance (ft): 78.9
Structural Grade: 0
O&M Grade: 5
Clock Start/From: 12
Clock To: 12

1st Value: 2nd Value:

Value Percent: 100.000

Continuous Index:

Within 8" of Joint:

Remarks:

NO

Code: MSA

Description: Abandoned Survey