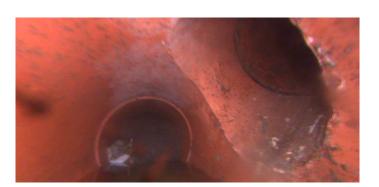

Code:

| Description:                        | Manhole         |  |
|-------------------------------------|-----------------|--|
| Distance (ft):                      | .0              |  |
| Structural Grade:  O&M Grade:       | 0               |  |
| Clock Start/From:<br>Clock To:      |                 |  |
| 1st Value:<br>2nd Value:            |                 |  |
| Value Percent:<br>Continuous Index: |                 |  |
| Within 8" of Joint:<br>Remarks:     | NO<br>M-203-054 |  |