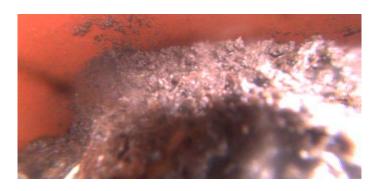

1st Value: **4.000** 

2nd Value: Value Percent: Continuous Index:

Within 8" of Joint:

Remarks:

YES

Code: RBB

Description: Roots Ball Barrel

Distance (ft): 78.9
Structural Grade: 0
O&M Grade: 5
Clock Start/From: 12
Clock To: 12

1st Value: 2nd Value:

Value Percent: 100.000

Continuous Index:

Within 8" of Joint:

Remarks:

NO

Code: MSA

Description: Abandoned Survey