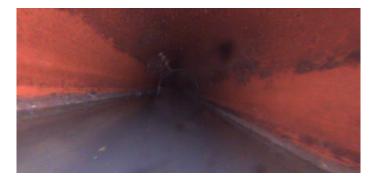

| Code:        | DAGS                     |
|--------------|--------------------------|
| Description: | Deposits Attached Grease |

| Distance (ft):      | 3.5   |
|---------------------|-------|
| Structural Grade:   | 0     |
| O&M Grade:          | 2     |
| Clock Start/From:   | 8     |
| Clock To:           | 4     |
| 1st Value:          |       |
| 2nd Value:          |       |
| Value Percent:      | 5.000 |
| Continuous Index:   |       |
| Within 8" of Joint: | NO    |
| Remarks:            |       |

Code: Description: MSA Abandoned Survey

| Distance (ft):      | 10.5    |
|---------------------|---------|
| Structural Grade:   | 0       |
| O&M Grade:          | 0       |
| Clock Start/From:   |         |
| Clock To:           |         |
| 1st Value:          |         |
| 2nd Value:          |         |
| Value Percent:      |         |
| Continuous Index:   |         |
| Within 8" of Joint: | NO      |
| Remarks:            | UNKNOWN |
|                     |         |