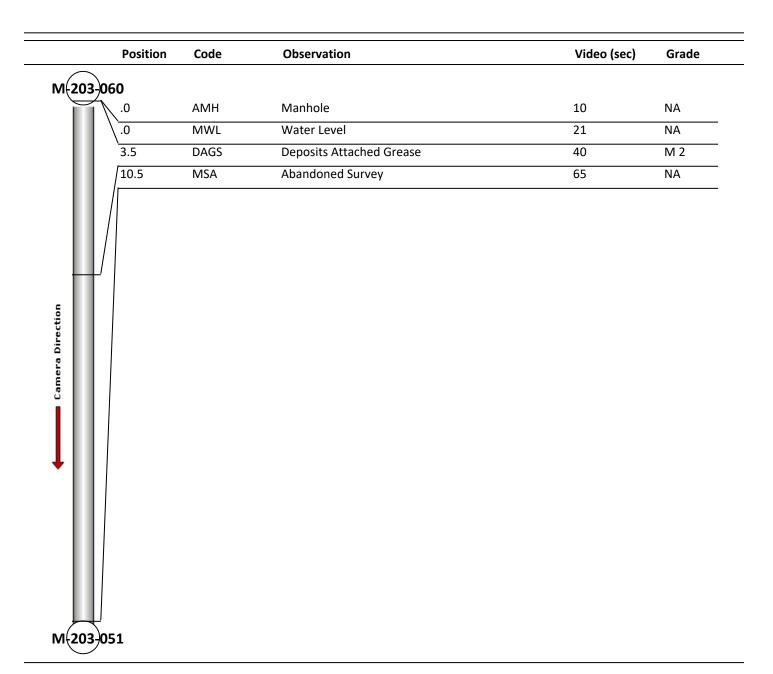

Code: MWL Description: Water Level

| Distance (ft):      | .0     |
|---------------------|--------|
| Structural Grade:   | 0      |
| O&M Grade:          | 0      |
| Clock Start/From:   |        |
| Clock To:           |        |
| 1st Value:          |        |
| 2nd Value:          |        |
| Value Percent:      | 30.000 |
| Continuous Index:   |        |
| Within 8" of Joint: | NO     |
| Remarks:            |        |
|                     |        |

| Code:        | DAGS                     |
|--------------|--------------------------|
| Description: | Deposits Attached Grease |

| Distance (ft):      | 3.5   |
|---------------------|-------|
| Structural Grade:   | 0     |
| O&M Grade:          | 2     |
| Clock Start/From:   | 8     |
| Clock To:           | 4     |
| 1st Value:          |       |
| 2nd Value:          |       |
| Value Percent:      | 5.000 |
| Continuous Index:   |       |
| Within 8" of Joint: | NO    |
| Remarks:            |       |