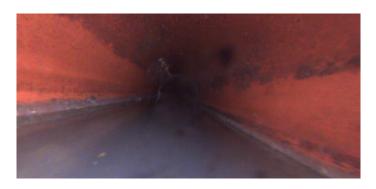

Code: MWL Description: Water Level

| Distance (ft):      | .0     |
|---------------------|--------|
| Structural Grade:   | 0      |
| O&M Grade:          | 0      |
| Clock Start/From:   |        |
| Clock To:           |        |
| 1st Value:          |        |
| 2nd Value:          |        |
| Value Percent:      | 30.000 |
| Continuous Index:   |        |
| Within 8" of Joint: | NO     |
| Remarks:            |        |
|                     |        |

| Code:        | DAGS                     |
|--------------|--------------------------|
| Description: | Deposits Attached Grease |

| Distance (ft):      | 3.5   |
|---------------------|-------|
| Structural Grade:   | 0     |
| O&M Grade:          | 2     |
| Clock Start/From:   | 8     |
| Clock To:           | 4     |
| 1st Value:          |       |
| 2nd Value:          |       |
| Value Percent:      | 5.000 |
| Continuous Index:   |       |
| Within 8" of Joint: | NO    |
| Remarks:            |       |