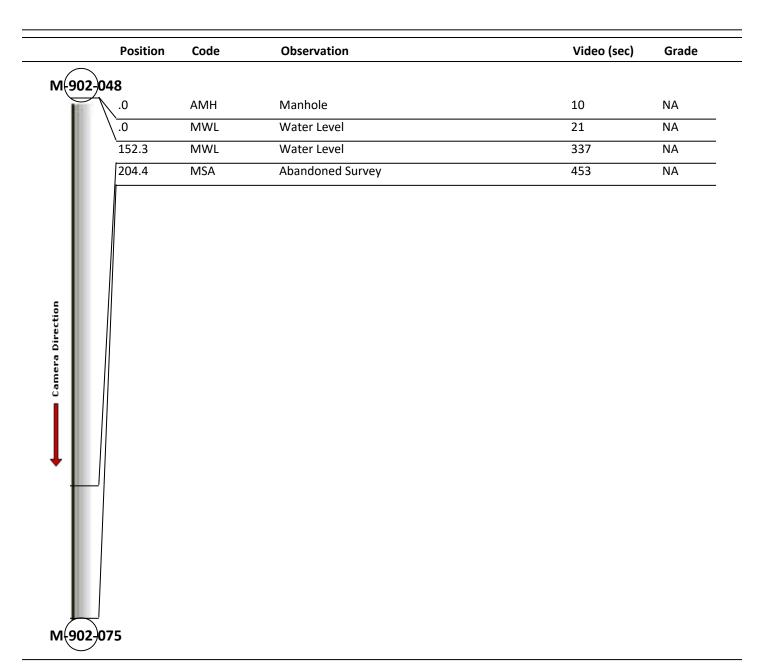

| Date:             | 03/21/2018 | Weather:      |                    | Coding:                    | PACP 6.0        |
|-------------------|------------|---------------|--------------------|----------------------------|-----------------|
| Pipe Length (ft): | 141.2      | Owner:        | NA                 | Pre Clean:                 | Not Known       |
| P.O.#:            |            | Surveyor:     | Selasie Honu       | PSR:                       | P-902-075-048   |
| Customer:         |            | Clean Date:   | 01/01/1900         | Shape:                     | С               |
| Street:           | RUSH PL    |               | Flow Control:      | Not Controlled             | l               |
| City:             | Hobart, IN |               | Year Renewed:      |                            |                 |
| Location:         | Other      |               | Tape/Media #:      |                            |                 |
| Purpose:          | Not Known  |               | Dia/Height:        | 8"                         |                 |
| Use:              | Sanitary   |               | Material:          | PVC                        |                 |
| Drain Area:       | NA         |               | Lining:            |                            |                 |
| Category:         | NA         |               |                    |                            |                 |
| Comment:          |            |               |                    |                            |                 |
| Location Details  | :          |               | Direction of Surve | ey: Downstream             |                 |
| US MH:            | M-902-048  | DS MH:        | M-902-075          | Total Length Surveyed (ft) | ): <b>204.4</b> |
| D&M Index:        | 0.00       | O&M Quick:    | 0000               | O&M Rating:                | 0.00            |
| Structural Index: | 0.00       | Structural Qu |                    |                            | 0.00            |
| Overall Index:    | 0.00       | Overall Quic  |                    |                            | 0.00            |

| Code:<br>Description: | AMH<br>Manhole |
|-----------------------|----------------|
|                       |                |
| Distance (ft):        | .0             |
| Structural Grade:     | 0              |
| O&M Grade:            | 0              |
| Clock Start/From:     |                |
| Clock To:             |                |
| 1st Value:            |                |
| 2nd Value:            |                |
| Value Percent:        |                |
| Continuous Index:     |                |
| Within 8" of Joint:   | NO             |
| Remarks:              | M-902-048      |

Code: MWL Description: Water Level

| Distance (ft):      | .0    |
|---------------------|-------|
| Structural Grade:   | 0     |
| O&M Grade:          | 0     |
| Clock Start/From:   |       |
| Clock To:           |       |
| 1st Value:          |       |
| 2nd Value:          |       |
| Value Percent:      | 5.000 |
| Continuous Index:   |       |
| Within 8" of Joint: | NO    |
| Remarks:            |       |

| Code:               | MWL         |
|---------------------|-------------|
| Description:        | Water Level |
|                     |             |
| Distance (ft):      | 152.3       |
| Structural Grade:   | 0           |
| O&M Grade:          | 0           |
| Clock Start/From:   |             |
| Clock To:           |             |
| 1st Value:          |             |
| 2nd Value:          |             |
| Value Percent:      | 40.000      |
| Continuous Index:   |             |
| Within 8" of Joint: | NO          |
| Remarks:            |             |

Thursday, November 16, 2023

Code: Description: MSA Abandoned Survey

| Distance (ft):      | 204.4  |
|---------------------|--------|
| Structural Grade:   | 0      |
| O&M Grade:          | 0      |
| Clock Start/From:   |        |
| Clock To:           |        |
| 1st Value:          |        |
| 2nd Value:          |        |
| Value Percent:      |        |
| Continuous Index:   |        |
| Within 8" of Joint: | NO     |
| Remarks:            | pipe a |
|                     |        |