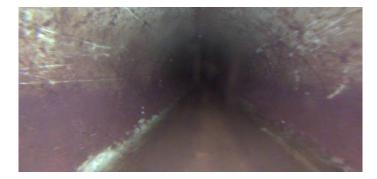

| Code:               | MWL         |
|---------------------|-------------|
| Description:        | Water Level |
|                     |             |
| Distance (ft):      | 152.3       |
| Structural Grade:   | 0           |
| O&M Grade:          | 0           |
| Clock Start/From:   |             |
| Clock To:           |             |
| 1st Value:          |             |
| 2nd Value:          |             |
| Value Percent:      | 40.000      |
| Continuous Index:   |             |
| Within 8" of Joint: | NO          |
| Remarks:            |             |