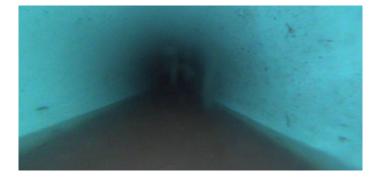

Thursday, November 16, 2023

Code: Description: MSA Abandoned Survey

| Distance (ft):      | 204.4  |
|---------------------|--------|
| Structural Grade:   | 0      |
| O&M Grade:          | 0      |
| Clock Start/From:   |        |
| Clock To:           |        |
| 1st Value:          |        |
| 2nd Value:          |        |
| Value Percent:      |        |
| Continuous Index:   |        |
| Within 8" of Joint: | NO     |
| Remarks:            | pipe a |
|                     |        |

NO pipe appears to get smaller