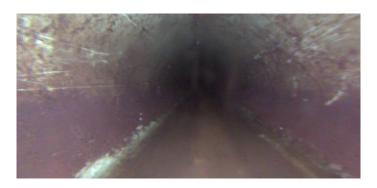

| Code:<br>Description: | AMH<br>Manhole |
|-----------------------|----------------|
|                       |                |
| Distance (ft):        | .0             |
| Structural Grade:     | 0              |
| O&M Grade:            | 0              |
| Clock Start/From:     |                |
| Clock To:             |                |
| 1st Value:            |                |
| 2nd Value:            |                |
| Value Percent:        |                |
| Continuous Index:     |                |
| Within 8" of Joint:   | NO             |
| Remarks:              | M-902-048      |