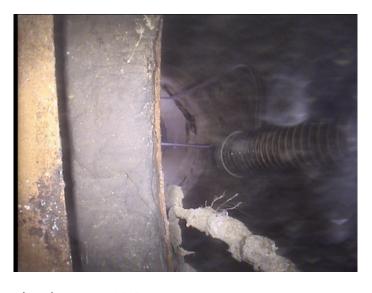

| Code:               | AMH       |  |  |
|---------------------|-----------|--|--|
| Description:        | Manhole   |  |  |
|                     |           |  |  |
| Distance (ft):      | .0        |  |  |
| Structural Grade:   | 0         |  |  |
| O&M Grade:          | 0         |  |  |
| Clock Start/From:   |           |  |  |
| Clock To:           |           |  |  |
| 1st Value:          |           |  |  |
| 2nd Value:          |           |  |  |
| Value Percent:      |           |  |  |
| Continuous Index:   |           |  |  |
| Within 8" of Joint: | NO        |  |  |
| Remarks:            | M-208-017 |  |  |