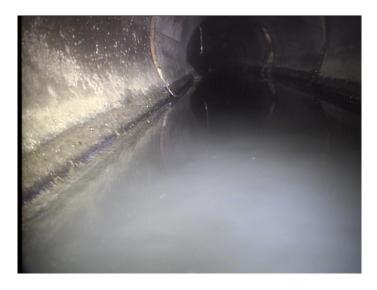

Thursday, May 4, 2023 2

Code: MWL

Description: Water Level

Distance (ft): .0
Structural Grade: 0

Clock Start/From:

Clock To: 1st Value:

O&M Grade:

2nd Value:

Value Percent:

Continuous Index:

Within 8" of Joint:

Remarks:

10.000

0

NO

Code: **DSF** 