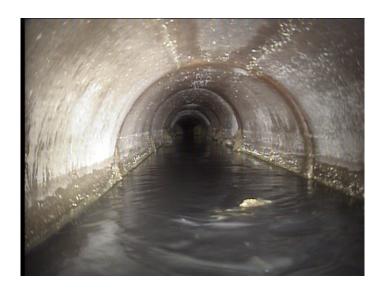

Thursday, May 4, 2023 3

Code: MSA

Description: Abandoned Survey

Distance (ft): 13.9
Structural Grade: 0

O&M Grade: 0

Clock Start/From:

Clock To: 1st Value: 2nd Value: Value Percent: Continuous Index:

Within 8" of Joint: NO

Remarks: **Heavy sediment** 

Thursday, May 4, 2023 4