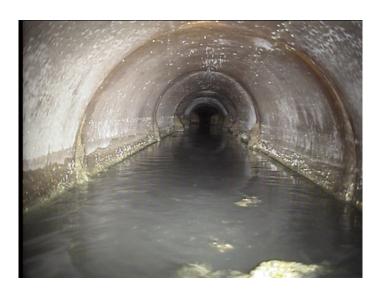

Description: Deposits Settled Fine

Distance (ft): 13.9
Structural Grade: 0
O&M Grade: 2
Clock Start/From: 5
Clock To: 7

1st Value: 2nd Value:

Value Percent: 10.000

Continuous Index:

Within 8" of Joint: NO

Remarks: