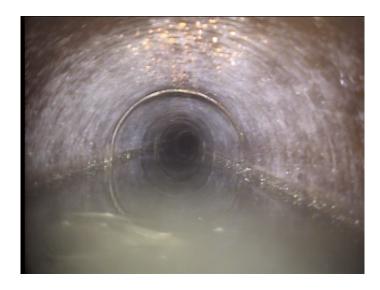

Value Percent:

5.000

Continuous Index:

Within 8" of Joint: YES

Remarks:

2nd Value:

Code: RMJ

Description: **Roots Medium Joint** 

Distance (ft): 77.4 Structural Grade: 0 3 O&M Grade: Clock Start/From: 8 Clock To: 12

1st Value: 2nd Value:

Value Percent: 20.000

Continuous Index:

Within 8" of Joint:

YES

Remarks:

DSF Code: