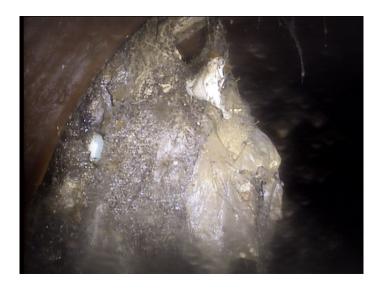

1st Value: 2nd Value:

Value Percent: 10.000 Continuous Index: **S01** Within 8" of Joint: NO

Remarks:

Code: DAE

Description: **Deposits Attached Encrustation** 

Distance (ft): 62.8 Structural Grade: 0 O&M Grade: 2 Clock Start/From: 8 Clock To: 11 1st Value:

Value Percent:

5.000

Continuous Index:

Within 8" of Joint: YES

Remarks:

2nd Value:

Code: RMJ

Description: **Roots Medium Joint** 