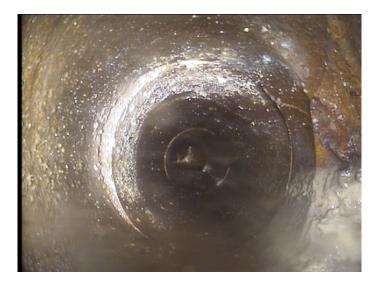

2nd Value: Value Percent: Continuous Index:

Within 8" of Joint: NO

Remarks:

Code: **DSF** 

Description: **Deposits Settled Fine** 

Distance (ft): 41.3 Structural Grade: 0 2 O&M Grade: Clock Start/From: 5 7 Clock To:

1st Value: 2nd Value:

Value Percent: 10.000 Continuous Index: **S01** Within 8" of Joint: NO

Remarks:

Code: DAE

Description: **Deposits Attached Encrustation** 

Distance (ft): 62.8 Structural Grade: 0 O&M Grade: 2 Clock Start/From: 8 Clock To: 11 1st Value: