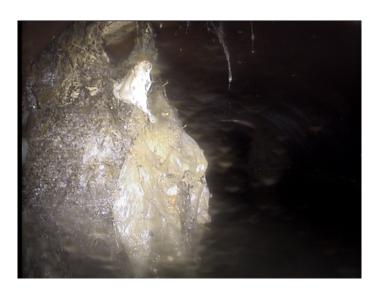

Value Percent:

5.000

Continuous Index:

Within 8" of Joint: YES

Remarks:

2nd Value:

Code: RMJ

Description: **Roots Medium Joint** 

Distance (ft): 77.4 Structural Grade: 0 3 O&M Grade: Clock Start/From: 8 Clock To: 12

1st Value: 2nd Value:

Value Percent: 20.000

Continuous Index:

Within 8" of Joint:

YES

Remarks:

DSF Code: