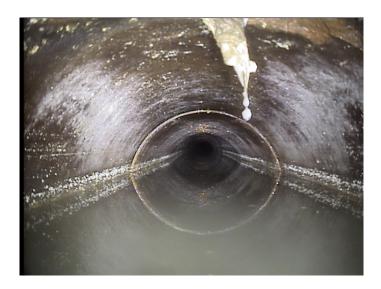

Continuous Index:

Within 8" of Joint: NO

Remarks:

Code: TF

Description: **Tap Factory** 

Distance (ft): 37.2 Structural Grade: 0 O&M Grade: 0 Clock Start/From: 10

Clock To:

1st Value: 4.000