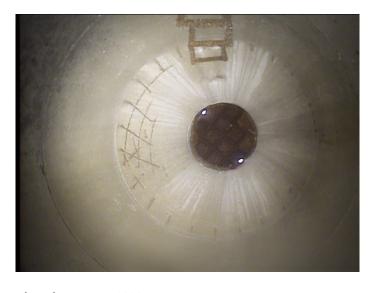

Code:

| Description:        | Manhole   |  |  |
|---------------------|-----------|--|--|
|                     |           |  |  |
| Distance (ft):      | .0        |  |  |
| Structural Grade:   | 0         |  |  |
| O&M Grade:          | 0         |  |  |
| Clock Start/From:   |           |  |  |
| Clock To:           |           |  |  |
| 1st Value:          |           |  |  |
| 2nd Value:          |           |  |  |
| Value Percent:      |           |  |  |
| Continuous Index:   |           |  |  |
| Within 8" of Joint: | NO        |  |  |
| Remarks:            | M-208-019 |  |  |