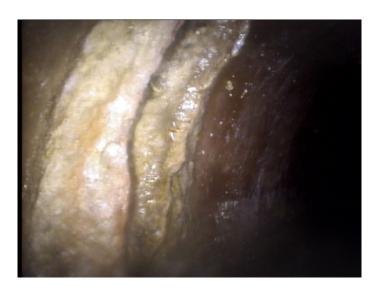

Code:

| Description:        | Manhole   |  |  |
|---------------------|-----------|--|--|
|                     |           |  |  |
| Distance (ft):      | .0        |  |  |
| Structural Grade:   | 0         |  |  |
| O&M Grade:          | 0         |  |  |
| Clock Start/From:   |           |  |  |
| Clock To:           |           |  |  |
| 1st Value:          |           |  |  |
| 2nd Value:          |           |  |  |
| Value Percent:      |           |  |  |
| Continuous Index:   |           |  |  |
| Within 8" of Joint: | NO        |  |  |
| Remarks:            | M-208-019 |  |  |

AMH

Thursday, May 4, 2023 2

Code: MWL

Description: **Water Level** 

Distance (ft): .0 Structural Grade: 0 O&M Grade: 0

Clock Start/From:

Clock To: 1st Value: 2nd Value:

Value Percent: 30.000