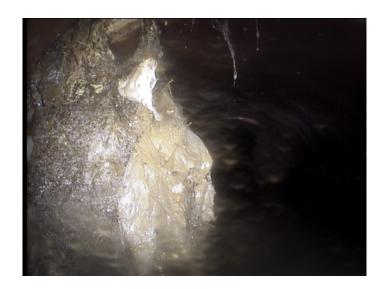

Description: **Deposits Settled Fine** 

Distance (ft): 77.4 Structural Grade: 0 O&M Grade: 2 Clock Start/From: 5 7 Clock To:

1st Value: 2nd Value:

Value Percent: 10.000 Continuous Index: F01 Within 8" of Joint: NO

Remarks:

Code: MSA

Description: Abandoned Survey

Distance (ft): 77.4
Structural Grade: 0
O&M Grade: 0

Clock Start/From:

Clock To: 1st Value: 2nd Value: Value Percent:

Continuous Index:

Within 8" of Joint: NO
Remarks: Roots