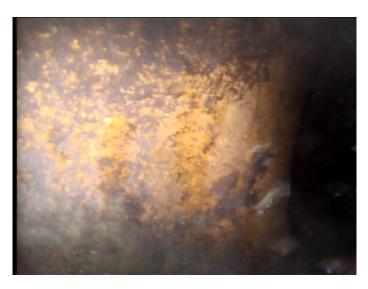

Thursday, May 4, 2023

| Code:               | MWL         |
|---------------------|-------------|
| Description:        | Water Level |
|                     |             |
| Distance (ft):      | .0          |
| Distance (ft):      | .0          |
| Structural Grade:   | 0           |
| O&M Grade:          | 0           |
| Clock Start/From:   |             |
| Clock To:           |             |
| 1st Value:          |             |
| 2nd Value:          |             |
| Value Percent:      | 20.000      |
| Continuous Index:   |             |
| Within 8" of Joint: | NO          |
| Remarks:            |             |
|                     |             |