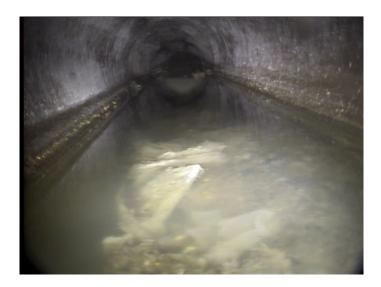

| Code:<br>Description:                                                                                                                                  | DSF<br>Deposits Settled Fine            |
|--------------------------------------------------------------------------------------------------------------------------------------------------------|-----------------------------------------|
| Distance (ft):<br>Structural Grade:<br>O&M Grade:<br>Clock Start/From:<br>Clock To:<br>1st Value:<br>2nd Value:<br>Value Percent:<br>Continuous Index: | .2<br>0<br>2<br>5<br>7<br>10.000<br>S01 |
| Within 8" of Joint:<br>Remarks:                                                                                                                        | NO                                      |

| Code:               | DSF                     |
|---------------------|-------------------------|
| Description:        | <b>Deposits Settled</b> |
|                     |                         |
| Distance (ft):      | 7.0                     |
| Distance (ft):      | 7.0                     |
| Structural Grade:   | 0                       |
| O&M Grade:          | 2                       |
| Clock Start/From:   | 5                       |
| Clock To:           | 7                       |
| 1st Value:          |                         |
| 2nd Value:          |                         |
| Value Percent:      | 10.000                  |
| Continuous Index:   | F01                     |
| Within 8" of Joint: | NO                      |
| Remarks:            |                         |

Fine

| Code:<br>Description:                                                                                                                                                         | DSF<br>Deposits Settled Fine            |
|-------------------------------------------------------------------------------------------------------------------------------------------------------------------------------|-----------------------------------------|
| Distance (ft):<br>Structural Grade:<br>O&M Grade:<br>Clock Start/From:<br>Clock To:<br>1st Value:<br>2nd Value:<br>Value Percent:<br>Continuous Index:<br>Within 8" of Joint: | 7.0<br>0<br>5<br>4<br>8<br>35.000<br>NO |
| Remarks:                                                                                                                                                                      |                                         |