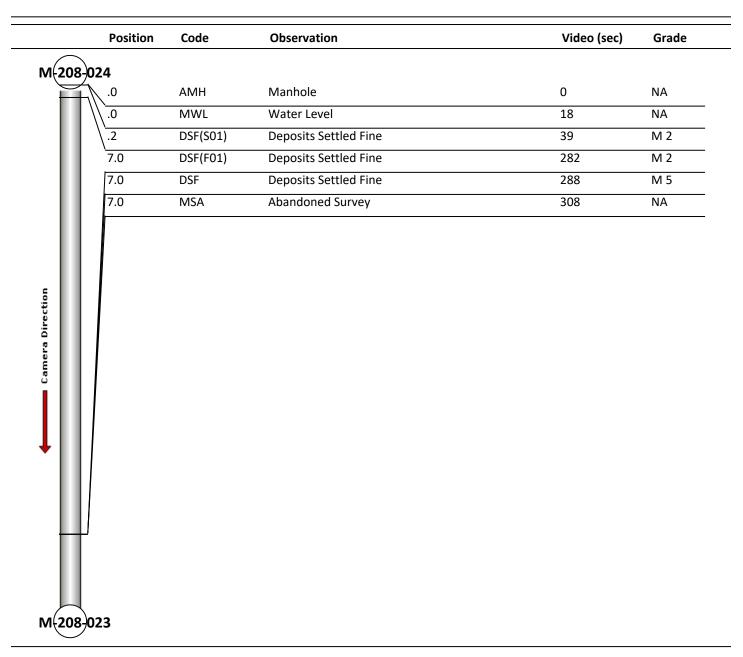

| Code:<br>Description: | AMH<br>Manhole |
|-----------------------|----------------|
| Distance (ft):        | .0             |
| Structural Grade:     | 0              |
| O&M Grade:            | 0              |
| Clock Start/From:     |                |
| Clock To:             |                |
| 1st Value:            |                |
| 2nd Value:            |                |
| Value Percent:        |                |
| Continuous Index:     |                |
| Within 8" of Joint:   | NO             |
| Remarks:              | M-208-023      |