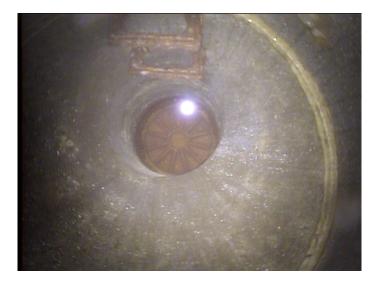

| Code:               | AMH       |
|---------------------|-----------|
| Description:        | Manhole   |
|                     |           |
| Distance (ft):      | .0        |
| Structural Grade:   | 0         |
| O&M Grade:          | 0         |
| Clock Start/From:   |           |
| Clock To:           |           |
| 1st Value:          |           |
| 2nd Value:          |           |
| Value Percent:      |           |
| Continuous Index:   |           |
| Within 8" of Joint: | NO        |
| Remarks:            | M-209-027 |
|                     |           |