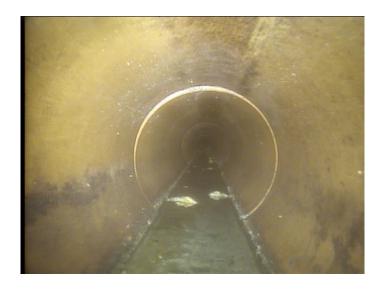

| Code:               | AMH       |
|---------------------|-----------|
| Description:        | Manhole   |
|                     |           |
| Distance (ft):      | .0        |
| Structural Grade:   | 0         |
| O&M Grade:          | 0         |
| Clock Start/From:   |           |
| Clock To:           |           |
| 1st Value:          |           |
| 2nd Value:          |           |
| Value Percent:      |           |
| Continuous Index:   |           |
| Within 8" of Joint: | NO        |
| Remarks:            | M-209-027 |
|                     |           |

Thursday, May 4, 2023 2

Code: MWL Description: **Water Level** 

Distance (ft): .0 Structural Grade: 0 O&M Grade: 0

Clock Start/From:

Clock To: 1st Value: 2nd Value:

Value Percent:

Continuous Index:

Within 8" of Joint: NO