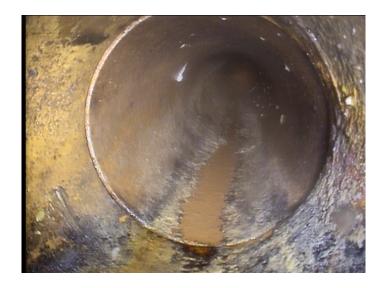

2nd Value: Value Percent: Continuous Index:

Within 8" of Joint:

Remarks:

NO

DSF Code:

Description: **Deposits Settled Fine** 

Distance (ft): 124.8 Structural Grade: 0 O&M Grade: 3 Clock Start/From: 4 8 Clock To: 1st Value:

2nd Value: Value Percent: 15.000 Continuous Index: **S02** Within 8" of Joint: NO

Remarks:

Code: **DSF** 

Description: Deposits Settled Fine

Distance (ft): 131.5
Structural Grade: 0
O&M Grade: 3
Clock Start/From: 4
Clock To: 8