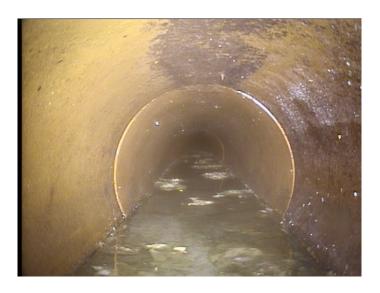

Remarks:

5.000

Code: **DSF** 

Description: **Deposits Settled Fine** 

Distance (ft): 36.7 Structural Grade: 0 O&M Grade: 2 Clock Start/From: 5 Clock To: 7

1st Value: 2nd Value:

Value Percent: 5.000 Continuous Index: **S01** Within 8" of Joint: NO

Within 8" of Joint: NO

Remarks:

Code: **DSF** 

Description: **Deposits Settled Fine** 

Distance (ft): 81.5 Structural Grade: 0 2 O&M Grade: Clock Start/From: 5 Clock To: 7

1st Value: 2nd Value:

5.000 Value Percent: Continuous Index: F01 Within 8" of Joint: NO