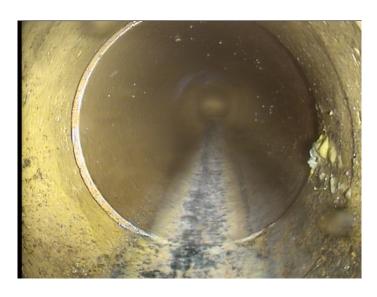

2nd Value: Value Percent: 15.000 Continuous Index: **S02** Within 8" of Joint: NO

Remarks:

Code: **DSF** 

Description: Deposits Settled Fine

Distance (ft): 131.5
Structural Grade: 0
O&M Grade: 3
Clock Start/From: 4
Clock To: 8

1st Value: 2nd Value:

Value Percent: 15.000
Continuous Index: F02
Within 8" of Joint: NO

Remarks:

Code: MSA

Description: Abandoned Survey

Distance (ft): 131.5
Structural Grade: 0
O&M Grade: 0

Clock Start/From:

Clock To:
1st Value:
2nd Value:
Value Percent:
Continuous Index:

Within 8" of Joint: NO

Remarks: **Heavy sediment** 

Thursday, May 4, 2023 7