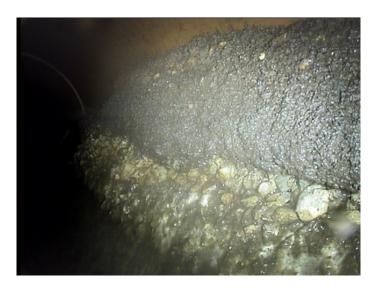

Remarks:

**DNGV** Code:

Description: **Deposits Ingressed Gravel** 

Distance (ft): 110.9 Structural Grade: 0 O&M Grade: 2 Clock Start/From: 2 5 Clock To: 1st Value:

10.000 Value Percent:

Continuous Index:

Within 8" of Joint: