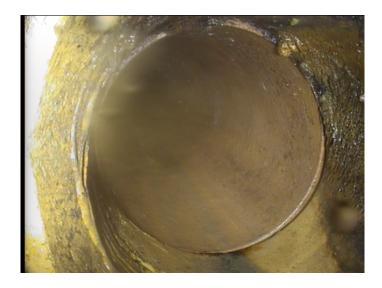

Remarks:

**DNGV** Code:

Description: **Deposits Ingressed Gravel** 

Distance (ft): 110.9 Structural Grade: 0 O&M Grade: 2 Clock Start/From: 2 5 Clock To: 1st Value:

10.000 Value Percent:

Continuous Index:

Within 8" of Joint: