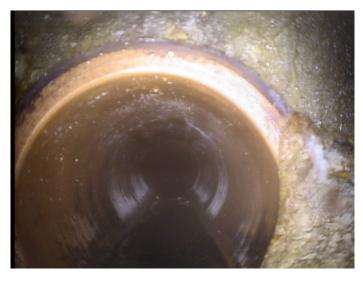

Remarks:

5.000

Code: **DSF** 

Description: **Deposits Settled Fine** 

Distance (ft): 36.7 Structural Grade: 0 O&M Grade: 2 Clock Start/From: 5 Clock To: 7

1st Value: 2nd Value:

Value Percent: 5.000 Continuous Index: **S01** Within 8" of Joint: NO