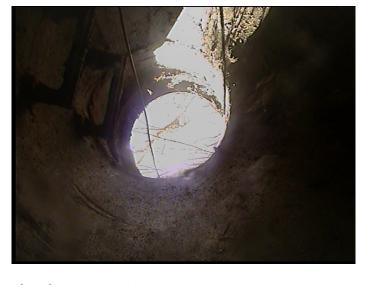

Code:

| Description:                                                                        | Manhole         |
|-------------------------------------------------------------------------------------|-----------------|
| Distance (ft): Structural Grade: O&M Grade: Clock Start/From: Clock To:             | .0<br>0<br>0    |
| 1st Value: 2nd Value: Value Percent: Continuous Index: Within 8" of Joint: Remarks: | NO<br>M-303-004 |