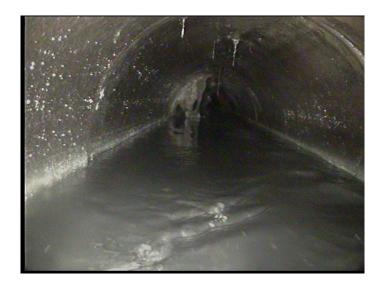

AMH

Thursday, May 4, 2023 2

Code: MWL

Description: **Water Level** 

Distance (ft): .0 Structural Grade: 0 O&M Grade: 0

Clock Start/From:

Clock To: 1st Value: 2nd Value:

Value Percent: 15.000

Continuous Index:

Within 8" of Joint: NO

Remarks:

Code: **DSF** 

Description: **Deposits Settled Fine** 

Distance (ft): .0 Structural Grade: 0 O&M Grade: 3 Clock Start/From: 5 Clock To: 7 1st Value:

2nd Value: