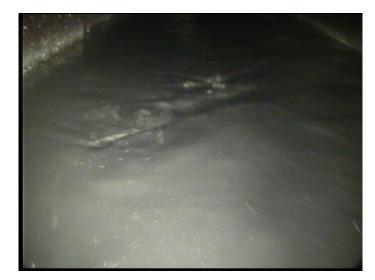

Value Percent: 15.000 Continuous Index: **S01** Within 8" of Joint: YES

Remarks:

3 Thursday, May 4, 2023

Code: **DSF** 

Description: Deposits Settled Fine

Distance (ft): 5.2
Structural Grade: 0
O&M Grade: 3
Clock Start/From: 5
Clock To: 7

1st Value: 2nd Value:

Value Percent: 20.000
Continuous Index: F01
Within 8" of Joint: NO

Remarks:

Code: MSA

Description: Abandoned Survey

Distance (ft): 5.2
Structural Grade: 0

O&M Grade: 0

Clock Start/From: