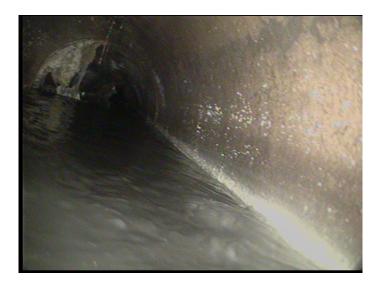

1st Value: 2nd Value:

Value Percent: 20.000
Continuous Index: F01
Within 8" of Joint: NO

Remarks:

Code: MSA

Description: Abandoned Survey

Distance (ft): 5.2
Structural Grade: 0

O&M Grade: 0

Clock Start/From:

Clock To:
1st Value:
2nd Value:
Value Percent:
Continuous Index:

Within 8" of Joint: NO

Remarks: deep sediment

Thursday, May 4, 2023 4