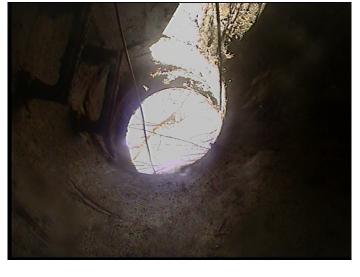

Code:

| Description:        | Manhole   |
|---------------------|-----------|
| Distance (ft):      | .0        |
| Structural Grade:   | 0         |
| O&M Grade:          | 0         |
| Clock Start/From:   |           |
| Clock To:           |           |
| 1st Value:          |           |
| 2nd Value:          |           |
| Value Percent:      |           |
| Continuous Index:   |           |
| Within 8" of Joint: | NO        |
| Remarks:            | M-303-004 |