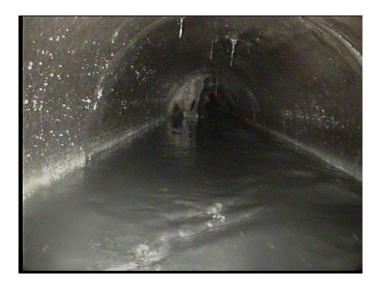

Within 8" of Joint: NO

Remarks:

Code: **DSF** 

Description: Deposits Settled Fine

Distance (ft): .0
Structural Grade: 0
O&M Grade: 3
Clock Start/From: 5
Clock To: 7
1st Value:

2nd Value:

Value Percent: 15.000
Continuous Index: S01
Within 8" of Joint: YES

Remarks:

Friday, October 1, 2021

Code: **DSF** 

Description: Deposits Settled Fine

Distance (ft): 5.2
Structural Grade: 0
O&M Grade: 3
Clock Start/From: 5
Clock To: 7

1st Value: 2nd Value:

Value Percent: 20.000
Continuous Index: F01
Within 8" of Joint: NO