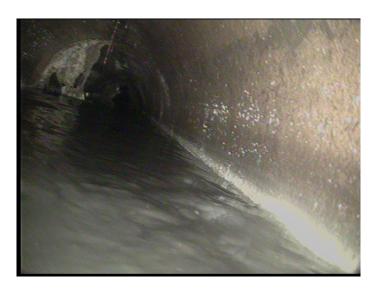

Within 8" of Joint: NO

Remarks:

Code: **DSF** 

Description: Deposits Settled Fine

Distance (ft): .0
Structural Grade: 0
O&M Grade: 3
Clock Start/From: 5
Clock To: 7
1st Value:

2nd Value:

Value Percent: 15.000
Continuous Index: S01
Within 8" of Joint: YES

Remarks:

Friday, October 1, 2021

Code: **DSF** 

Description: Deposits Settled Fine

Distance (ft): 5.2
Structural Grade: 0
O&M Grade: 3
Clock Start/From: 5
Clock To: 7

1st Value: 2nd Value:

Value Percent: 20.000
Continuous Index: F01
Within 8" of Joint: NO

Remarks:

Code: MSA

Description: Abandoned Survey

Distance (ft): 5.2
Structural Grade: 0

O&M Grade: 0

Clock Start/From:

Clock To: 1st Value: 2nd Value: Value Percent: Continuous Index:

Within 8" of Joint: NO

Remarks: deep sediment

Friday, October 1, 2021 4