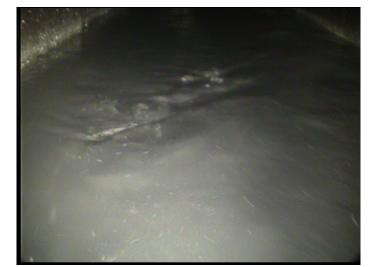

Remarks:

Code: MSA

Description: Abandoned Survey

Distance (ft): 5.2
Structural Grade: 0

O&M Grade: 0

Clock Start/From:

Clock To: 1st Value: 2nd Value: Value Percent: Continuous Index:

Within 8" of Joint: NO

Remarks: deep sediment

Friday, October 1, 2021 4