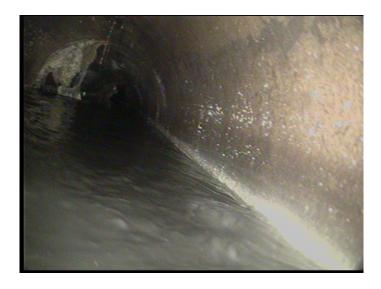

 $\mathsf{AMH}$ 

Friday, October 1, 2021

Code: MWL
Description: Water Level

Distance (ft): .0
Structural Grade: 0
O&M Grade: 0

Clock Start/From: Clock To:

1st Value: 2nd Value:

Value Percent: 15.000

Continuous Index: