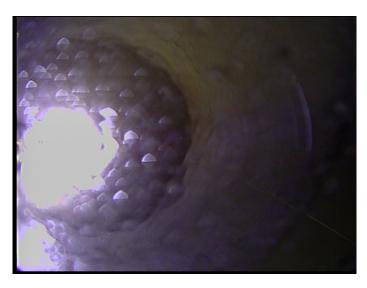

Friday, October 1, 2021

| Code:               | MWL         |
|---------------------|-------------|
| Description:        | Water Level |
|                     |             |
| Distance (ft):      | .0          |
| Distance (ft):      | .0          |
| Structural Grade:   | 0           |
| O&M Grade:          | 0           |
| Clock Start/From:   |             |
| Clock To:           |             |
| 1st Value:          |             |
| 2nd Value:          |             |
| Value Percent:      | 15.000      |
| Continuous Index:   |             |
| Within 8" of Joint: | NO          |
| Remarks:            |             |
|                     |             |