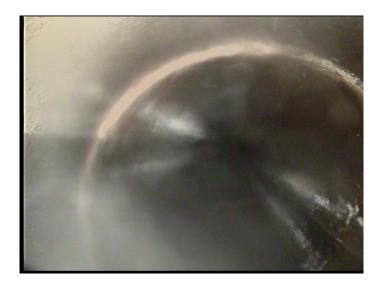

| Code:                                                                                                                                                                                     | DSF                                      |
|-------------------------------------------------------------------------------------------------------------------------------------------------------------------------------------------|------------------------------------------|
| Description:                                                                                                                                                                              | Deposits Settled Fine                    |
| Distance (ft):<br>Structural Grade:<br>O&M Grade:<br>Clock Start/From:<br>Clock To:<br>1st Value:<br>2nd Value:<br>Value Percent:<br>Continuous Index:<br>Within 8" of Joint:<br>Remarks: | 4.4<br>0<br>3<br>4<br>8<br>15.000<br>YES |