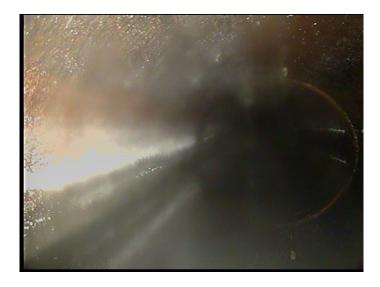

| Code:                                                                                                                                                                                     | MSA                                  |
|-------------------------------------------------------------------------------------------------------------------------------------------------------------------------------------------|--------------------------------------|
| Description:                                                                                                                                                                              | Abandoned Survey                     |
| Distance (ft):<br>Structural Grade:<br>O&M Grade:<br>Clock Start/From:<br>Clock To:<br>1st Value:<br>2nd Value:<br>Value Percent:<br>Continuous Index:<br>Within 8" of Joint:<br>Remarks: | 4.8<br>0<br>0<br>NO<br>deep sediment |