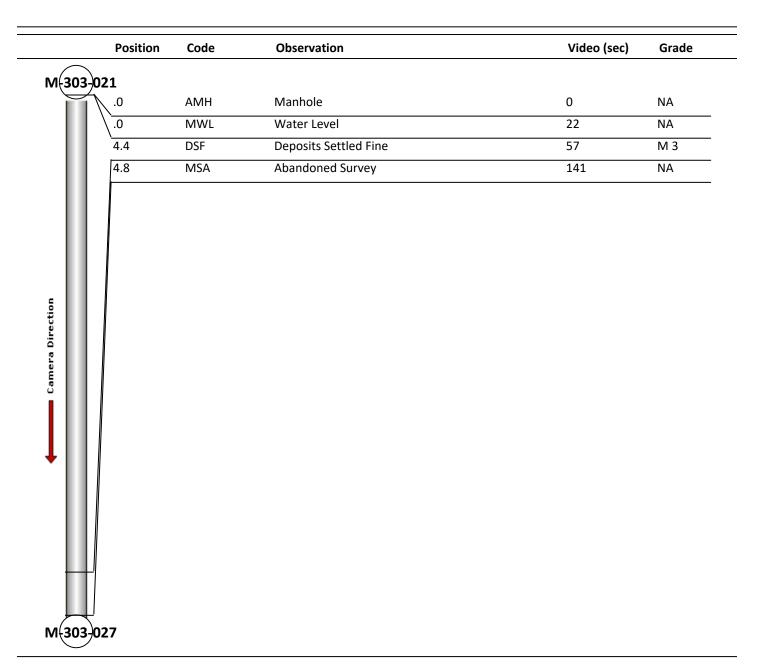

| Code:<br>Description: | AMH<br>Manhole |
|-----------------------|----------------|
| Description.          | Walmole        |
| Distance (ft):        | .0             |
| Structural Grade:     | 0              |
| O&M Grade:            | 0              |
| Clock Start/From:     |                |
| Clock To:             |                |
| 1st Value:            |                |
| 2nd Value:            |                |
| Value Percent:        |                |
| Continuous Index:     |                |
| Within 8" of Joint:   | NO             |
| Remarks:              | M-303-021      |