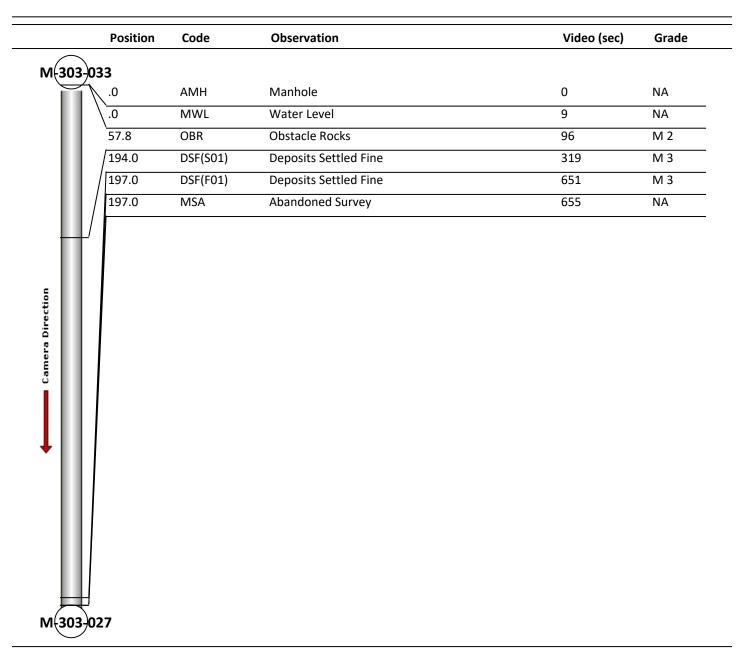

| Code:<br>Description: | OBR<br>Obstacle Rocks |
|-----------------------|-----------------------|
| Distance (ft):        | 57.8                  |
| Structural Grade:     | 0                     |
| O&M Grade:            | 2                     |
| Clock Start/From:     | 6                     |
| Clock To:             |                       |
| 1st Value:            |                       |
| 2nd Value:            |                       |
| Value Percent:        | 10.000                |
| Continuous Index:     |                       |
| Within 8" of Joint:   | NO                    |
| Remarks:              |                       |
|                       |                       |