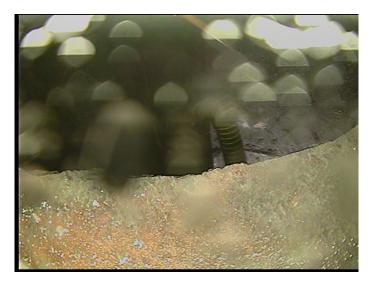

| Code:               | MWL         |
|---------------------|-------------|
| Description:        | Water Level |
|                     |             |
| Distance (ft):      | 0           |
| Distance (ft):      | .0          |
| Structural Grade:   | 0           |
| O&M Grade:          | 0           |
| Clock Start/From:   |             |
| Clock To:           |             |
| 1st Value:          |             |
| 2nd Value:          |             |
| Value Percent:      | 5.000       |
| Continuous Index:   |             |
| Within 8" of Joint: | NO          |
| Remarks:            |             |
|                     |             |