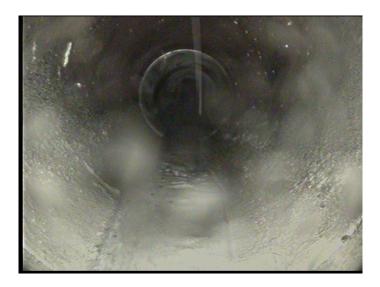

| Code:               | DSF                          |
|---------------------|------------------------------|
| Description:        | <b>Deposits Settled Fine</b> |
|                     |                              |
|                     |                              |
| Distance (ft):      | 194.0                        |
| Structural Grade:   | 0                            |
| O&M Grade:          | 3                            |
| Clock Start/From:   | 5                            |
| Clock To:           | 7                            |
| 1st Value:          |                              |
| 2nd Value:          |                              |
| Value Percent:      | 15.000                       |
| Continuous Index:   | S01                          |
| Within 8" of Joint: | YES                          |
| Remarks:            |                              |

| Code:<br>Description:                                                                                                                                                         | DSF<br>Deposits Settled Fine                     |
|-------------------------------------------------------------------------------------------------------------------------------------------------------------------------------|--------------------------------------------------|
| Distance (ft):<br>Structural Grade:<br>O&M Grade:<br>Clock Start/From:<br>Clock To:<br>1st Value:<br>2nd Value:<br>Value Percent:<br>Continuous Index:<br>Within 8" of Joint: | 197.0<br>0<br>3<br>5<br>7<br>15.000<br>F01<br>NO |
| Remarks:                                                                                                                                                                      |                                                  |

Code: MSA Description: Abandoned Survey Distance (ft): 197.0 Structural Grade: 0 O&M Grade: 0 Clock Start/From: Clock To: 1st Value: 2nd Value: Value Percent: Continuous Index: Within 8" of Joint: NO Remarks: deep sediment