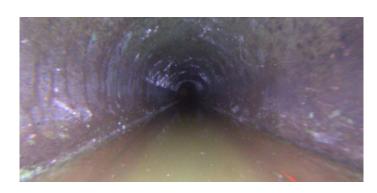

| Position | Code | Observation      | Video (sec) | Grade |
|----------|------|------------------|-------------|-------|
| 303-068  |      |                  |             |       |
| 0.       | AMH  | Manhole          | 10          | NA    |
| 0.       | MWL  | Water Level      | 21          | NA    |
| 83.7     | MSA  | Abandoned Survey | 200         | NA    |
| 303-064  |      |                  |             |       |

**AMH** 

Code: MWL

Description: **Water Level** 

Distance (ft): .0 Structural Grade: 0 O&M Grade: 0

Clock Start/From:

Clock To: 1st Value: 2nd Value:

Value Percent:

Continuous Index: