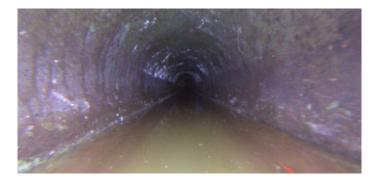

| Position | Code | Observation      | Video (sec) | Grade |
|----------|------|------------------|-------------|-------|
| 303-068  |      |                  |             |       |
| 0.       | AMH  | Manhole          | 10          | NA    |
| 0.       | MWL  | Water Level      | 21          | NA    |
| 83.7     | MSA  | Abandoned Survey | 200         | NA    |
| 303-064  |      |                  |             |       |

**AMH** 

Code: MWL

Description: **Water Level** 

Distance (ft): .0 Structural Grade: 0 O&M Grade: 0

Clock Start/From:

Clock To: 1st Value: 2nd Value:

Value Percent:

Continuous Index: