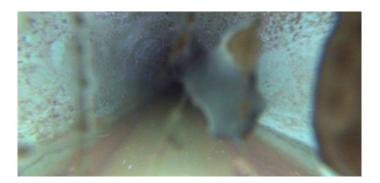

Within 8" of Joint:

Remarks:

30.000

NO

Code: MSA

Description: **Abandoned Survey** 

Distance (ft): 83.7 Structural Grade: 0

O&M Grade: 0

Clock Start/From: Clock To: 1st Value: 2nd Value: Value Percent: Continuous Index:

Within 8" of Joint: NO

Remarks: UNKNOWN