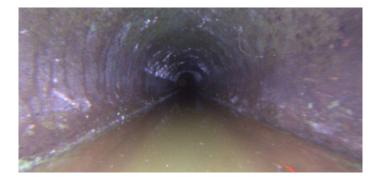

| Position | Code | Observation      | Video (sec) | Grade |
|----------|------|------------------|-------------|-------|
| 303-068  |      |                  |             |       |
| 0.       | AMH  | Manhole          | 10          | NA    |
| 0.       | MWL  | Water Level      | 21          | NA    |
| 83.7     | MSA  | Abandoned Survey | 200         | NA    |
| 303)064  |      |                  |             |       |

**AMH** 

Code: MWL

Description: **Water Level** 

Distance (ft): .0 Structural Grade: 0 O&M Grade: 0

Clock Start/From:

Clock To: 1st Value: 2nd Value:

Value Percent:

Continuous Index: