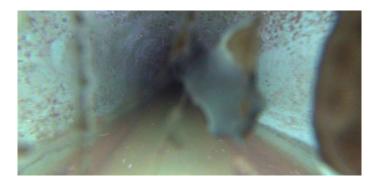

Within 8" of Joint:

Remarks:

30.000

NO

Code: MSA

Description: **Abandoned Survey** 

Distance (ft): 83.7 Structural Grade: 0

O&M Grade: 0

Clock Start/From: Clock To:

1st Value: 2nd Value: Value Percent: Continuous Index:

Within 8" of Joint:

Remarks: UNKNOWN

NO