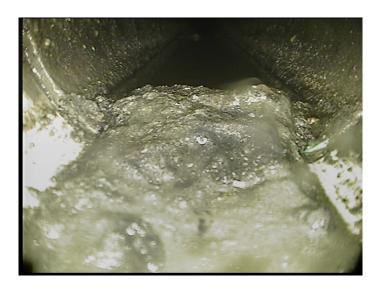

| Code:<br>Description:                                                                                           | DSF<br>Deposits Settled Fine |
|-----------------------------------------------------------------------------------------------------------------|------------------------------|
| Distance (ft):<br>Structural Grade:<br>O&M Grade:<br>Clock Start/From:<br>Clock To:<br>1st Value:<br>2nd Value: | 7.0<br>0<br>2<br>5<br>7      |
| Value Percent:<br>Continuous Index:<br>Within 8" of Joint:<br>Remarks:                                          | 10.000<br>NO                 |