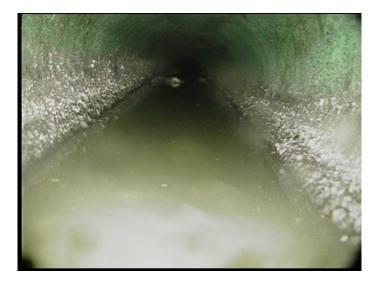

| Code:<br>Description:                             | DSF<br>Deposits Settled Fine |
|---------------------------------------------------|------------------------------|
| Distance (ft):<br>Structural Grade:<br>O&M Grade: | 55.0<br>0<br>2               |
| Clock Start/From:<br>Clock To:<br>1st Value:      | 5<br>7                       |
| 2nd Value:<br>Value Percent:<br>Continuous Index: | 10.000                       |
| Within 8" of Joint:<br>Remarks:                   | NO                           |

| Code:<br>Description: | MSA<br>Abandoned Survey |
|-----------------------|-------------------------|
| Distance (ft):        | 55.0                    |
| Structural Grade:     | 0                       |
| O&M Grade:            | 0                       |
| Clock Start/From:     |                         |
| Clock To:             |                         |
| 1st Value:            |                         |
| 2nd Value:            |                         |
| Value Percent:        |                         |
| Continuous Index:     |                         |
| Within 8" of Joint:   | NO                      |
| Remarks:              | debris                  |
|                       |                         |