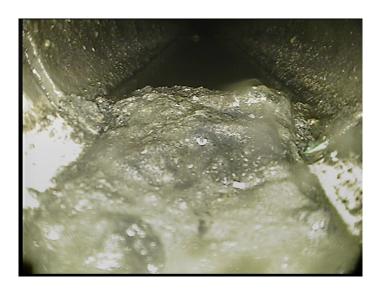

Code:

| Description:        | Manhole   |
|---------------------|-----------|
| Distance (ft):      | .0        |
| Structural Grade:   | 0         |
| O&M Grade:          | 0         |
| Clock Start/From:   |           |
| Clock To:           |           |
| 1st Value:          |           |
| 2nd Value:          |           |
| Value Percent:      |           |
| Continuous Index:   |           |
| Within 8" of Joint: | NO        |
| Remarks:            | M-303-072 |

AMH

Code: MWL
Description: Water Level

Distance (ft): .0
Structural Grade: 0
O&M Grade: 0
Clock Start/From:
Clock To:

1st Value: 2nd Value: Value Percent:

ue Percent: **10.000** 

Continuous Index:

Within 8" of Joint: NO