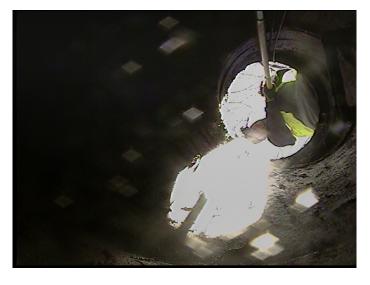

Code:

| Description:        | Manhole   |
|---------------------|-----------|
| Distance (ft):      | .0        |
| Structural Grade:   | 0         |
| O&M Grade:          | 0         |
| Clock Start/From:   |           |
| Clock To:           |           |
| 1st Value:          |           |
| 2nd Value:          |           |
| Value Percent:      |           |
| Continuous Index:   |           |
| Within 8" of Joint: | NO        |
| Remarks:            | M-303-073 |
|                     |           |