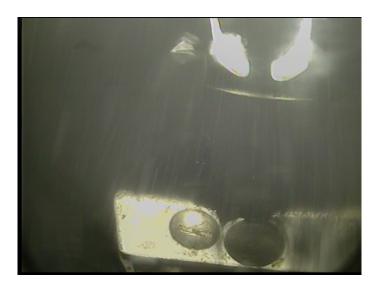

Value Percent: 25.000

Continuous Index:

Within 8" of Joint: NO

Remarks:

Code: **DSF** 

Description: **Deposits Settled Fine** 

Distance (ft): 2.3 Structural Grade: 0 O&M Grade: 3 Clock Start/From: 5 Clock To: 7 1st Value:

2nd Value:

Value Percent: 20.000

Continuous Index:

Within 8" of Joint: YES

Remarks:

3 Thursday, May 4, 2023

Code: MSA

Description: Abandoned Survey