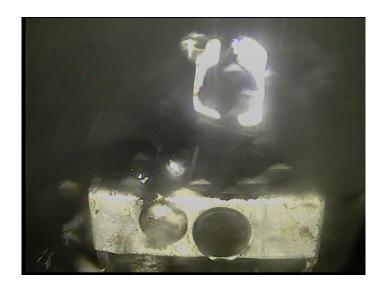

Distance (ft): 2.6
Structural Grade: 0

O&M Grade: 0

Clock Start/From:

Clock To: 1st Value: 2nd Value: Value Percent: Continuous Index:

Within 8" of Joint: NO

Remarks: sediment

Thursday, May 4, 2023 4