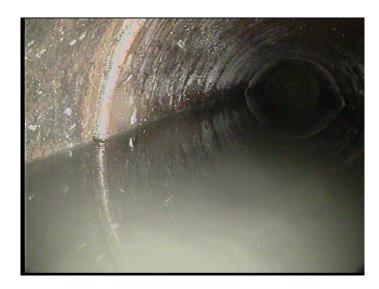

 $\mathsf{AMH}$ 

Thursday, May 4, 2023 2

Code: MWL

Description: **Water Level** 

Distance (ft): .0 Structural Grade: 0

O&M Grade: 0

Clock Start/From:

Clock To: 1st Value: 2nd Value:

Value Percent: 25.000

Continuous Index:

Within 8" of Joint: NO

Remarks:

Code: **DSF** 

Description: **Deposits Settled Fine** 

Distance (ft): 2.3 Structural Grade: 0 O&M Grade: 3 Clock Start/From: 5 Clock To: 7 1st Value: