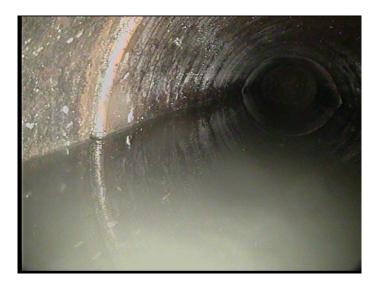

AMH

Friday, October 1, 2021

Code: MWL

Description: Water Level

Distance (ft): .0
Structural Grade: 0
O&M Grade: 0

Clock Start/From:

Clock To: 1st Value: 2nd Value:

Value Percent: 25.000

Continuous Index:

Within 8" of Joint: NO

Remarks:

Code: DSF
Description: Deposits Settled Fine

Distance (ft): 2.3
Structural Grade: 0
O&M Grade: 3
Clock Start/From: 5
Clock To: 7

1st Value: 2nd Value:

Value Percent: 20.000