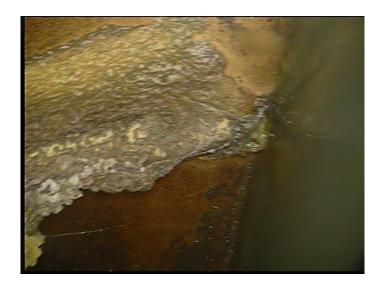

Remarks:

NO

Code: DAE

Description: **Deposits Attached Encrustation** 

Distance (ft): 236.0 Structural Grade: 0 2 O&M Grade: Clock Start/From: 7 Clock To: 5

1st Value: 2nd Value:

5.000 Value Percent:

Continuous Index:

Within 8" of Joint:

Remarks:

YES

Code: DAE

Description: **Deposits Attached Encrustation** 

Distance (ft): 285.8 Structural Grade: 0 O&M Grade: 2 Clock Start/From: 7 5 Clock To: 1st Value:

2nd Value:

Value Percent: 10.000