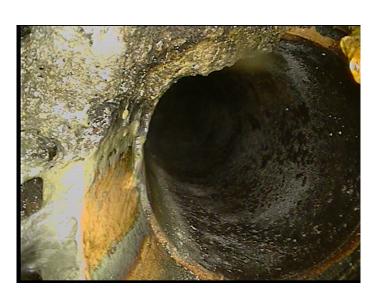

Remarks:

Code: TBA

Description: Tap Break-in Active

Distance (ft): 130.0
Structural Grade: 0
O&M Grade: 0
Clock Start/From: 9

Clock To:

1st Value: **4.000** 

2nd Value: Value Percent: Continuous Index:

Within 8" of Joint: