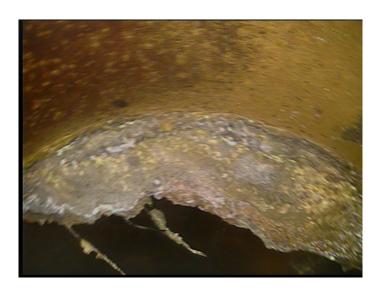

Remarks:

NO

Code: DAE

Description: **Deposits Attached Encrustation** 

Distance (ft): 236.0 Structural Grade: 0 2 O&M Grade: Clock Start/From: 7 Clock To: 5

1st Value: 2nd Value:

5.000 Value Percent:

Continuous Index:

Within 8" of Joint:

Remarks:

YES

Code: DAE

Description: **Deposits Attached Encrustation** 

Distance (ft): 285.8 Structural Grade: 0 O&M Grade: 2 Clock Start/From: 7 5 Clock To: 1st Value:

2nd Value:

Value Percent: 10.000