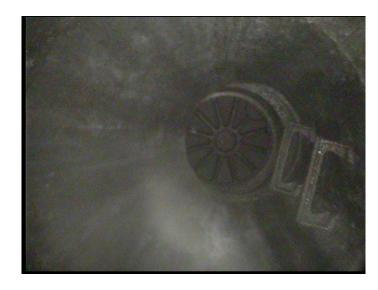

| Code:               | AMH       |
|---------------------|-----------|
| Description:        | Manhole   |
|                     |           |
| Distance (ft):      | .0        |
| Structural Grade:   | 0         |
| O&M Grade:          | 0         |
| Clock Start/From:   |           |
| Clock To:           |           |
| 1st Value:          |           |
| 2nd Value:          |           |
| Value Percent:      |           |
| Continuous Index:   |           |
| Within 8" of Joint: | NO        |
| Remarks:            | M-304-001 |
|                     |           |

Within 8" of Joint: NO

Remarks: M-304-002