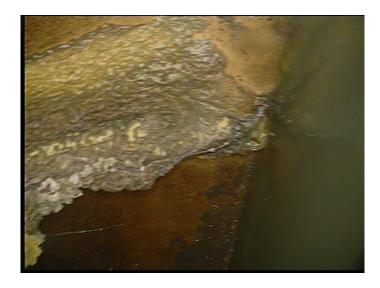

5.000 Value Percent:

Continuous Index:

Within 8" of Joint:

Remarks:

YES

Code: DAE

Description: **Deposits Attached Encrustation** 

Distance (ft): 285.8 Structural Grade: 0 O&M Grade: 2 Clock Start/From: 7 5 Clock To: 1st Value:

2nd Value:

Value Percent: 10.000

Continuous Index:

Within 8" of Joint:

Remarks:

YES

4 Friday, October 1, 2021

Code: AMH
Description: Manhole