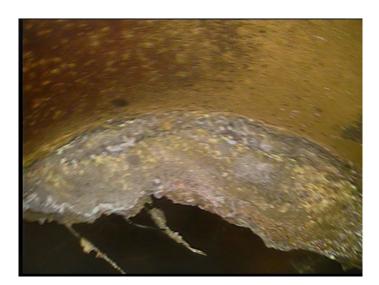

Within 8" of Joint:

Remarks:

NO

Friday, October 1, 2021 3

Code: DAE

Description: **Deposits Attached Encrustation** 

Distance (ft): 236.0 Structural Grade: 0 2 O&M Grade: Clock Start/From: 7 Clock To: 5

1st Value: 2nd Value:

5.000 Value Percent:

Continuous Index:

Within 8" of Joint:

Remarks:

YES

Code: DAE

Description: **Deposits Attached Encrustation** 

Distance (ft): 285.8 Structural Grade: 0 O&M Grade: 2 Clock Start/From: 7 5 Clock To: 1st Value: