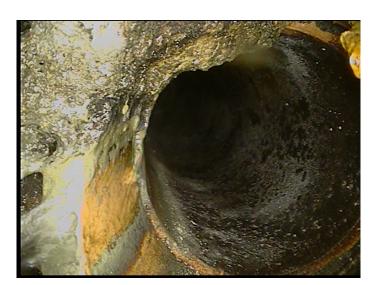

Within 8" of Joint:

Remarks:

NO

Friday, October 1, 2021 3

Code: DAE

Description: **Deposits Attached Encrustation** 

Distance (ft): 236.0 Structural Grade: 0 2 O&M Grade: Clock Start/From: 7 Clock To: 5

1st Value: 2nd Value:

5.000 Value Percent:

Continuous Index:

Within 8" of Joint:

Remarks:

YES

Code: DAE

Description: **Deposits Attached Encrustation** 

Distance (ft): 285.8 Structural Grade: 0 O&M Grade: 2 Clock Start/From: 7 5 Clock To: 1st Value: