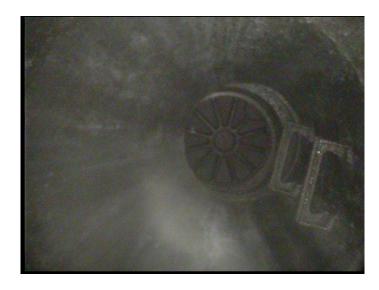

| Code:<br>Description: | AMH<br>Manhole |
|-----------------------|----------------|
|                       |                |
| Distance (ft):        | .0             |
| Structural Grade:     | 0              |
| O&M Grade:            | 0              |
| Clock Start/From:     |                |
| Clock To:             |                |
| 1st Value:            |                |
| 2nd Value:            |                |
| Value Percent:        |                |
| Continuous Index:     |                |
| Within 8" of Joint:   | NO             |
| Remarks:              | M-304-001      |
|                       |                |

Distance (ft): 327.4
Structural Grade: 0

O&M Grade: 0

Clock Start/From:

Clock To: 1st Value: 2nd Value: Value Percent: Continuous Index:

Within 8" of Joint: NO

Remarks: M-304-002

Friday, October 1, 2021 5