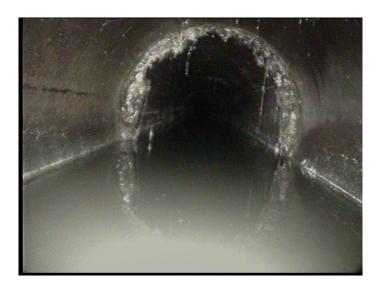

Friday, October 1, 2021 2

Code: MWL

Description: Water Level

Distance (ft): .0
Structural Grade: 0
O&M Grade: 0

Clock Start/From:

Clock To: 1st Value: 2nd Value:

Value Percent: 15.000

Continuous Index: