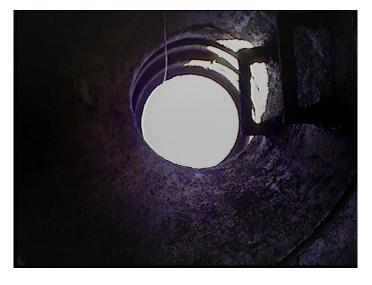

| Code:<br>Description: | AMH<br>Manhole |
|-----------------------|----------------|
|                       |                |
| Distance (ft):        | .0             |
| Structural Grade:     | 0              |
| O&M Grade:            | 0              |
| Clock Start/From:     |                |
| Clock To:             |                |
| 1st Value:            |                |
| 2nd Value:            |                |
| Value Percent:        |                |
| Continuous Index:     |                |
| Within 8" of Joint:   | NO             |
| Remarks:              | M-304-001      |
|                       |                |