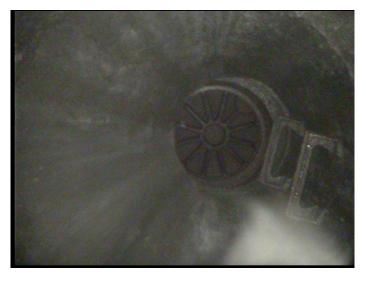

Code:

Description: Manhole Distance (ft): .0 Structural Grade: 0 O&M Grade: 0 Clock Start/From: Clock To: 1st Value: 2nd Value: Value Percent: Continuous Index: Within 8" of Joint: NO Remarks: M-304-002