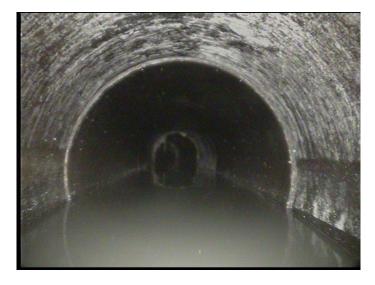

Continuous Index:

Within 8" of Joint: NO

Code:

15.000

Remarks:

MSA

Description: **Abandoned Survey** 

Distance (ft): 37.6 Structural Grade: 0 O&M Grade: 0 Clock Start/From:

Clock To: 1st Value: 2nd Value: Value Percent:

Continuous Index:

Within 8" of Joint: NO

Remarks: reverse complete

3 Friday, October 1, 2021