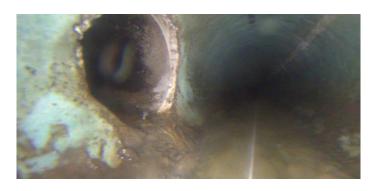

Code:

| Description:        | Manhole   |
|---------------------|-----------|
| D: 1 (6)            | •         |
| Distance (ft):      | .0        |
| Structural Grade:   | 0         |
| O&M Grade:          | 0         |
| Clock Start/From:   |           |
| Clock To:           |           |
| 1st Value:          |           |
| 2nd Value:          |           |
| Value Percent:      |           |
| Continuous Index:   |           |
| Within 8" of Joint: | NO        |
| Remarks:            | M-305-003 |

AMH

Code: MWL

Description: **Water Level** 

Distance (ft): .0 Structural Grade: 0 O&M Grade: 0

Clock Start/From:

Clock To: 1st Value: 2nd Value:

Value Percent:

Continuous Index: