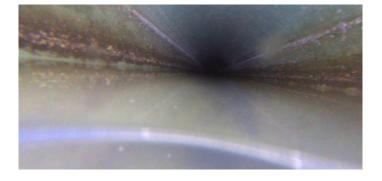

Code:

| Description:        | Manhole   |
|---------------------|-----------|
| D: 1 (6)            | •         |
| Distance (ft):      | .0        |
| Structural Grade:   | 0         |
| O&M Grade:          | 0         |
| Clock Start/From:   |           |
| Clock To:           |           |
| 1st Value:          |           |
| 2nd Value:          |           |
| Value Percent:      |           |
| Continuous Index:   |           |
| Within 8" of Joint: | NO        |
| Remarks:            | M-305-003 |

AMH

Code: MWL

Description: **Water Level** 

Distance (ft): .0 Structural Grade: 0 O&M Grade: 0

Clock Start/From:

Clock To: 1st Value: 2nd Value:

Value Percent:

Continuous Index: