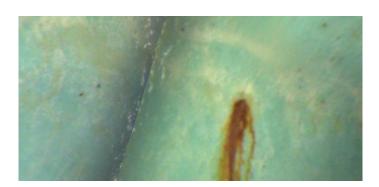

Within 8" of Joint:

Remarks:

5.000

NO

Description: **Lining Failure Other** 

Distance (ft): 147.6

Structural Grade: 0 O&M Grade: 0 Clock Start/From: 2

Clock To: 1st Value: 2nd Value: Value Percent: Continuous Index:

Within 8" of Joint:

Remarks: deep scratch

NO

Code: IS

Description: Infil Stain

Distance (ft): 147.6
Structural Grade: 0
O&M Grade: 0
Clock Start/From: 2
Clock To: 5

1st Value:
2nd Value:
Value Percent:
Continuous Index:
Within 8" of Joint: