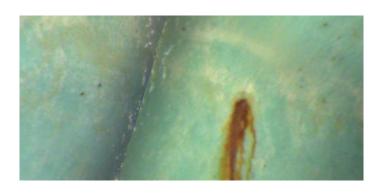

Within 8" of Joint:

Remarks:

5.000

NO

Description: **Lining Failure Other** 

Distance (ft): 147.6

Structural Grade: 0 O&M Grade: 0 Clock Start/From: 2

Clock To: 1st Value: 2nd Value: Value Percent: Continuous Index:

Within 8" of Joint:

Remarks: deep scratch

NO

Code: IS

Description: Infil Stain

Distance (ft): 147.6
Structural Grade: 0
O&M Grade: 0
Clock Start/From: 2
Clock To: 5

1st Value:
2nd Value:
Value Percent:
Continuous Index:
Within 8" of Joint: