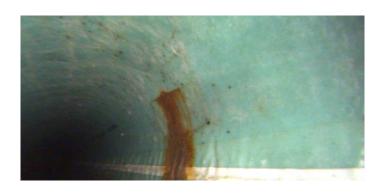

Within 8" of Joint:

Remarks:

5.000

NO

Description: **Lining Failure Other** 

Distance (ft): 147.6

Structural Grade: 0 O&M Grade: 0 Clock Start/From: 2

Clock To: 1st Value: 2nd Value: Value Percent: Continuous Index:

Within 8" of Joint:

Remarks: deep scratch

NO

Code: IS

Description: Infil Stain

Distance (ft): 147.6
Structural Grade: 0
O&M Grade: 0
Clock Start/From: 2
Clock To: 5

1st Value:
2nd Value:
Value Percent:
Continuous Index:
Within 8" of Joint: