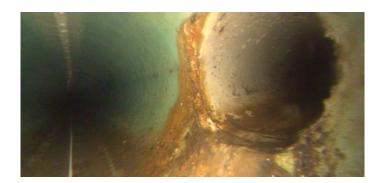

Description: Tap Factory

Distance (ft): 197.5
Structural Grade: 0
O&M Grade: 0
Clock Start/From: 3

Clock To:

1st Value: **4.000** 

2nd Value: Value Percent: Continuous Index: Within 8" of Joint:

Remarks:

Distance (ft): 266.3
Structural Grade: 0
O&M Grade: 0
Clock Start/From: 9

Clock To:

1st Value: **4.000** 

2nd Value: Value Percent: Continuous Index: Within 8" of Joint:

Code: TB

Description: Tap Break-in

Distance (ft): 278.1
Structural Grade: 0
O&M Grade: 0
Clock Start/From: 1

Clock To: