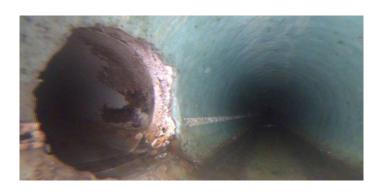

Clock To: 1st Value: 2nd Value: Value Perce

Value Percent: 5.000

Continuous Index:

Within 8" of Joint: NO Remarks: debris

Code: AMH
Description: Manhole

Distance (ft): 293.3
Structural Grade: 0
O&M Grade: 0

Clock Start/From: Clock To:

1st Value: 2nd Value: Value Percent:

Continuous Index:

Within 8" of Joint: NO

Remarks: M-305-021