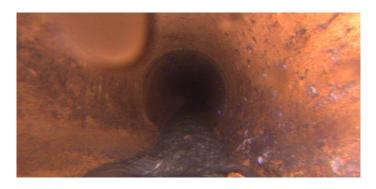

Code: MWL Description: Water Level

| .0    |
|-------|
| 0     |
| 0     |
|       |
|       |
|       |
|       |
| 5.000 |
|       |
| NO    |
|       |
|       |

| Code:        | DAE                                   |
|--------------|---------------------------------------|
| Description: | <b>Deposits Attached Encrustation</b> |