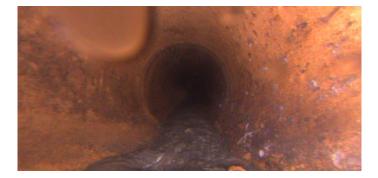

| 30.6   |
|--------|
| 0      |
| 2      |
| 12     |
| 5      |
|        |
|        |
| 10.000 |
|        |
| NO     |
|        |
|        |

Code:DAEDescription:Deposits Attached Encrustation

| Distance (ft):      | 36.9   |
|---------------------|--------|
| Structural Grade:   | 0      |
| O&M Grade:          | 4      |
| Clock Start/From:   | 7      |
| Clock To:           | 5      |
| 1st Value:          |        |
| 2nd Value:          |        |
| Value Percent:      | 25.000 |
| Continuous Index:   |        |
| Within 8" of Joint: | NO     |
| Remarks:            |        |