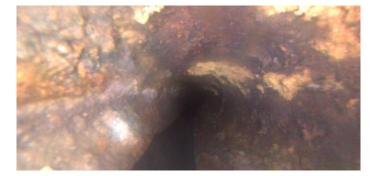

| Code:<br>Description: | MSA<br>Abandoned Survey |
|-----------------------|-------------------------|
| Distance (ft):        | .8                      |
| Structural Grade:     | 0                       |
| O&M Grade:            | 0                       |
| Clock Start/From:     |                         |
| Clock To:             |                         |
| 1st Value:            |                         |
| 2nd Value:            |                         |
| Value Percent:        |                         |
| Continuous Index:     |                         |
| Within 8" of Joint:   | NO                      |
| Remarks:              | OVERTURNED              |