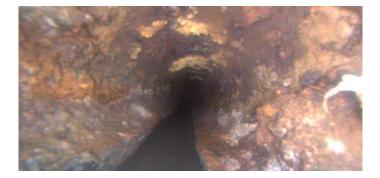

Code:DAGSDescription:Deposits Attached Grease

| Distance (ft):      | .8     |
|---------------------|--------|
| Structural Grade:   | 0      |
| O&M Grade:          | 3      |
| Clock Start/From:   | 7      |
| Clock To:           | 5      |
| 1st Value:          |        |
| 2nd Value:          |        |
| Value Percent:      | 20.000 |
| Continuous Index:   |        |
| Within 8" of Joint: | NO     |
| Remarks:            |        |