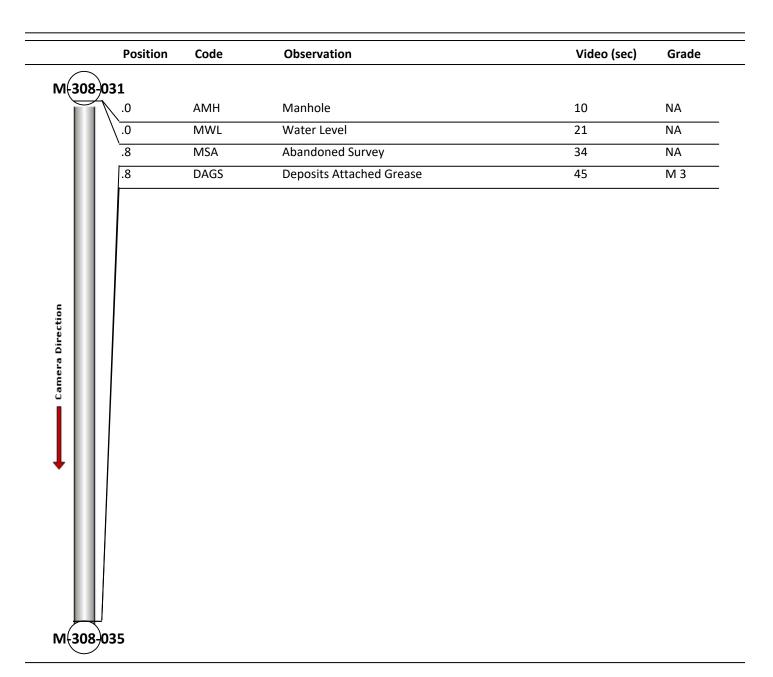

| Code:               | АМН       |
|---------------------|-----------|
| Description:        | Manhole   |
|                     |           |
| Distance (ft):      | .0        |
| Structural Grade:   | 0         |
| O&M Grade:          | 0         |
| Clock Start/From:   |           |
| Clock To:           |           |
| 1st Value:          |           |
| 2nd Value:          |           |
| Value Percent:      |           |
| Continuous Index:   |           |
| Within 8" of Joint: | NO        |
| Remarks:            | M-308-031 |