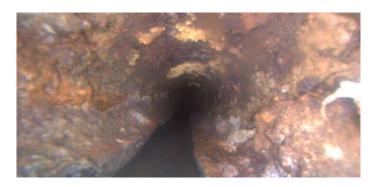

Code: MWL Description: Water Level

| Distance (ft):      | .0    |
|---------------------|-------|
| Structural Grade:   | 0     |
| O&M Grade:          | 0     |
| Clock Start/From:   |       |
| Clock To:           |       |
| 1st Value:          |       |
| 2nd Value:          |       |
| Value Percent:      | 5.000 |
| Continuous Index:   |       |
| Within 8" of Joint: | NO    |
| Remarks:            |       |