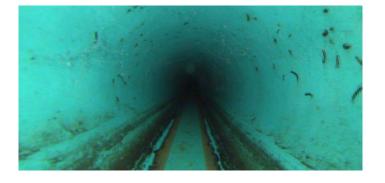

## **Profile/Photo Observation Report**

Date: 03/22/2018 Weather: **PACP 6.0** Coding:

Pipe Length (ft): 258.6 Owner: NA Pre Clean: No Pre-Cleaning P.O.#: PSR: P-308-034-035 Surveyor: Selasie Honu

Customer: Clean Date: 01/01/1900 Shape:

**OFF W 61ST AVE** Flow Control: **Not Controlled** Street:

City: Hobart, IN Year Renewed: Tape/Media #: Location: **Light Highway** 

Purpose: **Routine Assessment** Dia/Height: 8" **PVC** Use: Sanitary Material:

NΑ Drain Area: Lining:

NA Comment: Flow direction wrong

Category:

**Location Details:** Direction of Survey: Upstream

US MH: M-308-035 Total Length Surveyed (ft): DS MH: M-308-034 244.2

2.00 2300 6.00 O&M Index: O&M Quick: O&M Rating: 0.00 0000 0.00 Structural Quick: Structural Rating: Structural Index: 2.00 2300 6.00 Overall Index: Overall Quick: Overall Rating: