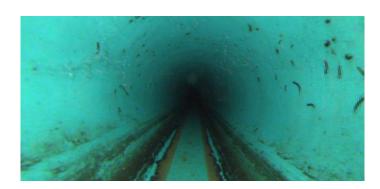

## **Profile/Photo Observation Report**

Date: 03/22/2018 Weather: **PACP 6.0** Coding:

Pipe Length (ft): 258.6 Owner: NA Pre Clean: No Pre-Cleaning P.O.#: PSR: P-308-034-035 Surveyor: Selasie Honu

Customer: Clean Date: 01/01/1900 Shape:

**OFF W 61ST AVE** Flow Control: **Not Controlled** Street:

City: Hobart, IN Year Renewed: Tape/Media #: Location: **Light Highway** 

Purpose: **Routine Assessment** Dia/Height: 8" **PVC** Use: Sanitary Material:

NΑ Drain Area: Lining:

NA Comment: Flow direction wrong

Category:

**Location Details:** Direction of Survey: Upstream

US MH: M-308-035 Total Length Surveyed (ft): DS MH: M-308-034 244.2

2.00 2300 6.00 O&M Index: O&M Quick: O&M Rating: 0.00 0000 0.00 Structural Quick: Structural Rating: Structural Index: 2.00 2300 6.00 Overall Index: Overall Quick: Overall Rating: