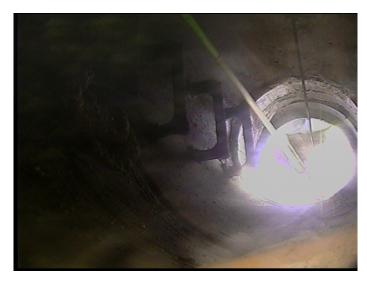

Thursday, May 4, 2023

| Code:               | MWL         |
|---------------------|-------------|
| Description:        | Water Level |
|                     |             |
| Distance (ft):      | 0           |
| Distance (ft):      | .0          |
| Structural Grade:   | 0           |
| O&M Grade:          | 0           |
| Clock Start/From:   |             |
| Clock To:           |             |
| 1st Value:          |             |
| 2nd Value:          |             |
| Value Percent:      | 10.000      |
| Continuous Index:   |             |
| Within 8" of Joint: | NO          |
| Remarks:            |             |
|                     |             |