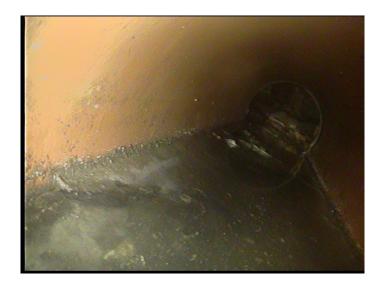

| Code:<br>Description: | AMH<br>Manhole |
|-----------------------|----------------|
| Distance (ft):        | 8.1            |
| Structural Grade:     | 0              |
| O&M Grade:            | 0              |
| Clock Start/From:     |                |
| Clock To:             |                |
| 1st Value:            |                |
| 2nd Value:            |                |
| Value Percent:        |                |
| Continuous Index:     |                |
| Within 8" of Joint:   | NO             |
| Remarks:              | M-403-004      |