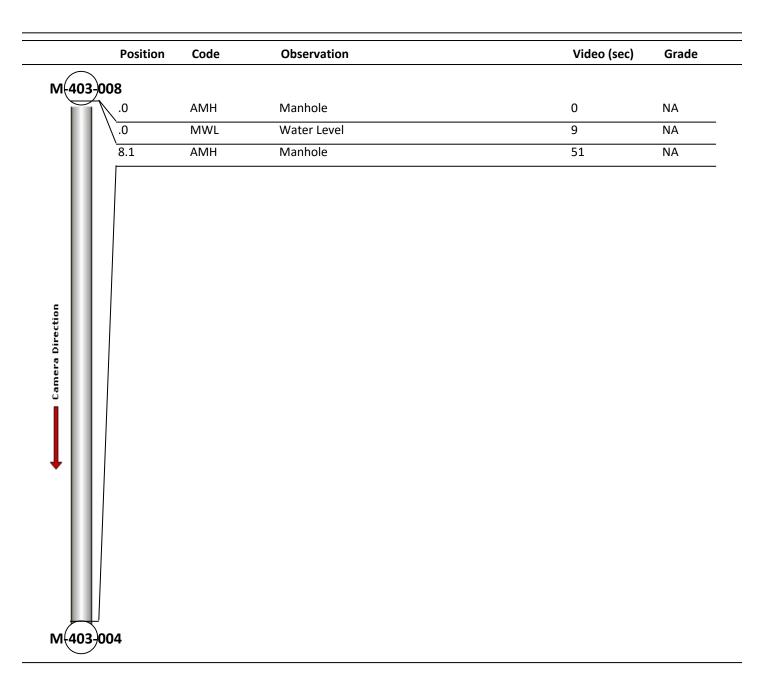

| Code:<br>Description: | AMH<br>Manhole |
|-----------------------|----------------|
| Distance (ft):        | .0             |
| Structural Grade:     | 0              |
| O&M Grade:            | 0              |
| Clock Start/From:     |                |
| Clock To:             |                |
| 1st Value:            |                |
| 2nd Value:            |                |
| Value Percent:        |                |
| Continuous Index:     |                |
| Within 8" of Joint:   | NO             |
| Remarks:              | M-403-008      |