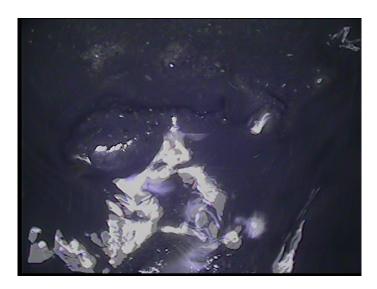

Within 8" of Joint: NO

Remarks:

Code: **DSF** 

Description: **Deposits Settled Fine** 

Distance (ft): 54.9 Structural Grade: 0 O&M Grade: 3 Clock Start/From: 5 Clock To: 7

1st Value: 2nd Value:

Value Percent: 15.000 Continuous Index: **S01** Within 8" of Joint: YES

Remarks:

3 Friday, October 1, 2021

Code: **DSF** 

Description: Deposits Settled Fine

Distance (ft): 77.5
Structural Grade: 0
O&M Grade: 3
Clock Start/From: 5
Clock To: 7

1st Value: 2nd Value:

Value Percent: 15.000
Continuous Index: F01
Within 8" of Joint: NO