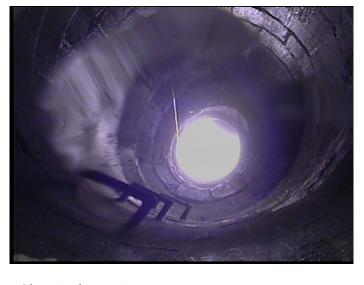

| Code: Description:  | AMH<br>Manhole |
|---------------------|----------------|
| ·                   |                |
| Distance (ft):      | .0             |
| Structural Grade:   | 0              |
| O&M Grade:          | 0              |
| Clock Start/From:   |                |
| Clock To:           |                |
| 1st Value:          |                |
| 2nd Value:          |                |
| Value Percent:      |                |
| Continuous Index:   |                |
| Within 8" of Joint: | NO             |
| Remarks:            | M-404-001      |
|                     |                |