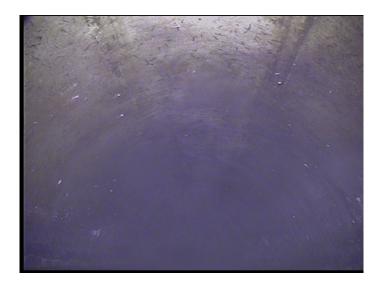

Remarks:

Code: MSA

Description: Abandoned Survey

Distance (ft): 77.5
Structural Grade: 0
O&M Grade: 0

Clock Start/From:

Clock To:
1st Value:
2nd Value:
Value Percent:
Continuous Index:

Within 8" of Joint: NO

Remarks: sediment

Friday, October 1, 2021 4