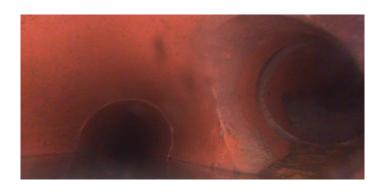

Distance (ft): 132.9
Structural Grade: 0
O&M Grade: 0

Clock Start/From:

Clock To: 1st Value: 2nd Value: Value Percent: Continuous Index:

Within 8" of Joint: NO

Remarks: REAR CAMERA

Code: TFA

Description: Tap Factory Active