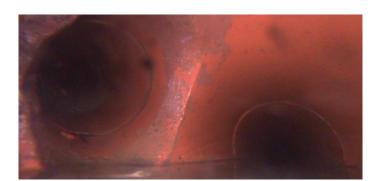

Distance (ft): 132.9
Structural Grade: 0
O&M Grade: 5
Clock Start/From: 3
Clock To: 9
1st Value:
2nd Value:

Value Percent: 40.000

Continuous Index:

Within 8" of Joint: NO Remarks: MISC

Code: MGO

Description: General Observation