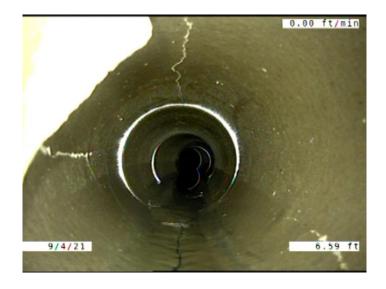

## 0.00 ft/min

Code: Description: TBI Tap Break-in Intruding

| Distance (ft):      | 6.3   |
|---------------------|-------|
| Structural Grade:   | 0     |
| O&M Grade:          | 2     |
| Clock Start/From:   | 10    |
| Clock To:           |       |
| 1st Value:          | 6.000 |
| 2nd Value:          | 4.000 |
| Value Percent:      |       |
| Continuous Index:   |       |
| Within 8" of Joint: | YES   |
| Remarks:            |       |

| Code:<br>Description: | MSA<br>Miscellaneous Survey Abandoned                      |
|-----------------------|------------------------------------------------------------|
| Distance (ft):        | 6.6                                                        |
| Structural Grade:     | 0                                                          |
| O&M Grade:            | 0                                                          |
| Clock Start/From:     |                                                            |
| Clock To:             |                                                            |
| 1st Value:            |                                                            |
| 2nd Value:            |                                                            |
| Value Percent:        |                                                            |
| Continuous Index:     |                                                            |
| Within 8" of Joint:   | NO                                                         |
| Remarks:              | CAMERA CANT MAKE IT PAST<br>PROTRUDING TAP. MADE IT TO THE |