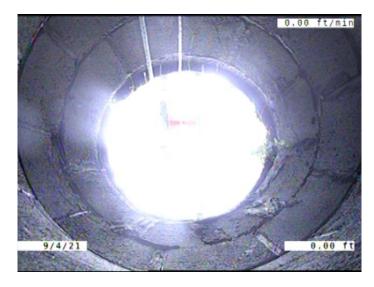

| Code:               | ТВІ                      |
|---------------------|--------------------------|
| Description:        | Tap Break-in Intruding   |
|                     |                          |
|                     |                          |
| Distance (ft):      | 5.4                      |
| Structural Grade:   | 0                        |
| O&M Grade:          | 2                        |
| Clock Start/From:   | 2                        |
| Clock To:           |                          |
| 1st Value:          | 6.000                    |
| 2nd Value:          | 1.000                    |
| Value Percent:      |                          |
| Continuous Index:   |                          |
| Within 8" of Joint: | YES                      |
| Remarks:            | CONSTANTLY RUNNING WATER |
|                     |                          |

## 0.00 ft/min

Code: Description: TBI Tap Break-in Intruding

| Distance (ft):      | 6.3   |
|---------------------|-------|
| Structural Grade:   | 0     |
| O&M Grade:          | 2     |
| Clock Start/From:   | 10    |
| Clock To:           |       |
| 1st Value:          | 6.000 |
| 2nd Value:          | 4.000 |
| Value Percent:      |       |
| Continuous Index:   |       |
| Within 8" of Joint: | YES   |
| Remarks:            |       |