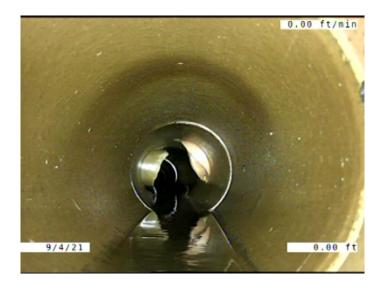

| Description: Dep                                                                                                                                                      | oosits Settled Fine |
|-----------------------------------------------------------------------------------------------------------------------------------------------------------------------|---------------------|
| Distance (ft):4.3Structural Grade:0O&M Grade:2Clock Start/From:6Clock To:11st Value:22nd Value:2Value Percent:5.00Continuous Index:YESWithin 8" of Joint:YESRemarks:1 |                     |