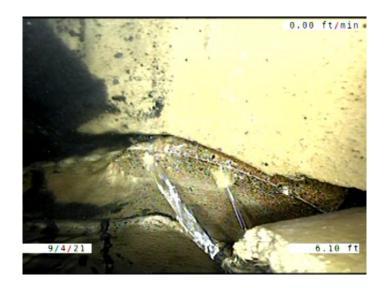

| Code:<br>Description:                                                                                                                                                         | FM<br>Fracture Multiple  |
|-------------------------------------------------------------------------------------------------------------------------------------------------------------------------------|--------------------------|
| Distance (ft):<br>Structural Grade:<br>O&M Grade:<br>Clock Start/From:<br>Clock To:<br>1st Value:<br>2nd Value:<br>Value Percent:<br>Continuous Index:<br>Within 8" of Joint: | 6.1<br>4<br>0<br>4<br>12 |
| Remarks:                                                                                                                                                                      |                          |