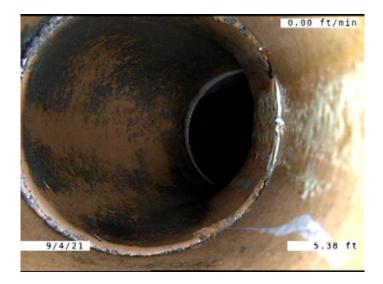

| Code:               | ТВІ                      |
|---------------------|--------------------------|
| Description:        | Tap Break-in Intruding   |
|                     |                          |
|                     |                          |
| Distance (ft):      | 5.4                      |
| Structural Grade:   | 0                        |
| O&M Grade:          | 2                        |
| Clock Start/From:   | 2                        |
| Clock To:           |                          |
| 1st Value:          | 6.000                    |
| 2nd Value:          | 1.000                    |
| Value Percent:      |                          |
| Continuous Index:   |                          |
| Within 8" of Joint: | YES                      |
| Remarks:            | CONSTANTLY RUNNING WATER |
|                     |                          |