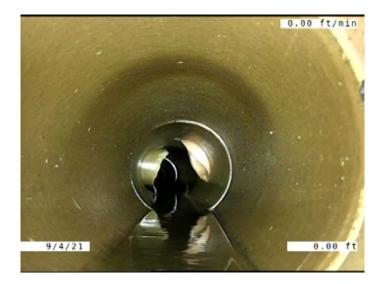

| Code:                                                                                                                                                                                     | DSF                                |
|-------------------------------------------------------------------------------------------------------------------------------------------------------------------------------------------|------------------------------------|
| Description:                                                                                                                                                                              | Deposits Settled Fine              |
| Distance (ft):<br>Structural Grade:<br>O&M Grade:<br>Clock Start/From:<br>Clock To:<br>1st Value:<br>2nd Value:<br>Value Percent:<br>Continuous Index:<br>Within 8" of Joint:<br>Remarks: | 4.3<br>0<br>2<br>6<br>5.000<br>YES |