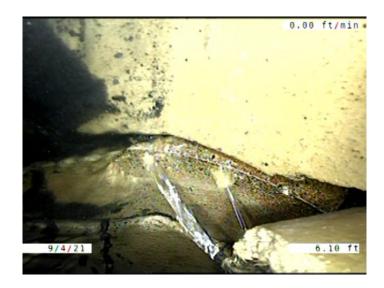

| Code:<br>Description:                                                                                                                                                                     | FM<br>Fracture Multiple        |
|-------------------------------------------------------------------------------------------------------------------------------------------------------------------------------------------|--------------------------------|
| Distance (ft):<br>Structural Grade:<br>O&M Grade:<br>Clock Start/From:<br>Clock To:<br>1st Value:<br>2nd Value:<br>Value Percent:<br>Continuous Index:<br>Within 8" of Joint:<br>Remarks: | 6.1<br>4<br>0<br>4<br>12<br>NO |
|                                                                                                                                                                                           |                                |

## 0.00 ft/min

Code: Description: TBI Tap Break-in Intruding

| Distance (ft):      | 6.3   |
|---------------------|-------|
| Structural Grade:   | 0     |
| O&M Grade:          | 2     |
| Clock Start/From:   | 10    |
| Clock To:           |       |
| 1st Value:          | 6.000 |
| 2nd Value:          | 4.000 |
| Value Percent:      |       |
| Continuous Index:   |       |
| Within 8" of Joint: | YES   |
| Remarks:            |       |