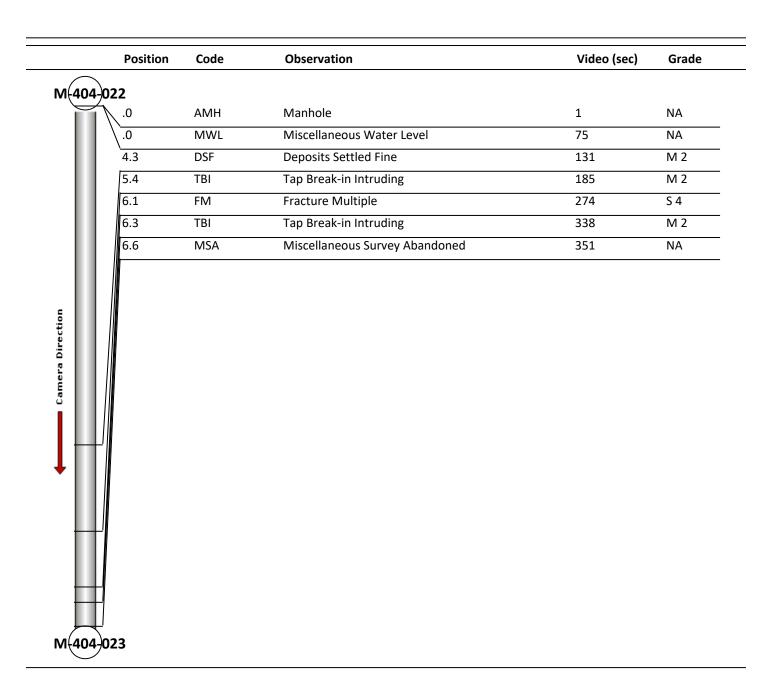

| Code:<br>Description: | AMH<br>Manhole |
|-----------------------|----------------|
| Distance (ft):        | .0             |
| Structural Grade:     | 0              |
| O&M Grade:            | 0              |
| Clock Start/From:     |                |
| Clock To:             |                |
| 1st Value:            |                |
| 2nd Value:            |                |
| Value Percent:        |                |
| Continuous Index:     |                |
| Within 8" of Joint:   | NO             |
| Remarks:              | M-404-022      |