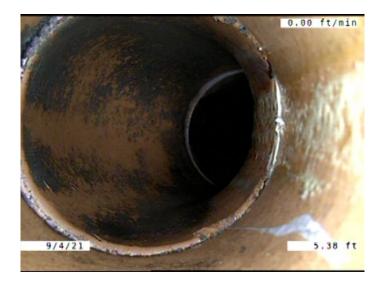

| Code:                                                                                                                                                                                     | DSF                                |
|-------------------------------------------------------------------------------------------------------------------------------------------------------------------------------------------|------------------------------------|
| Description:                                                                                                                                                                              | Deposits Settled Fine              |
| Distance (ft):<br>Structural Grade:<br>O&M Grade:<br>Clock Start/From:<br>Clock To:<br>1st Value:<br>2nd Value:<br>Value Percent:<br>Continuous Index:<br>Within 8" of Joint:<br>Remarks: | 4.3<br>0<br>2<br>6<br>5.000<br>YES |

| Code:               | ТВІ                      |
|---------------------|--------------------------|
| Description:        | Tap Break-in Intruding   |
|                     |                          |
|                     |                          |
| Distance (ft):      | 5.4                      |
| Structural Grade:   | 0                        |
| O&M Grade:          | 2                        |
| Clock Start/From:   | 2                        |
| Clock To:           |                          |
| 1st Value:          | 6.000                    |
| 2nd Value:          | 1.000                    |
| Value Percent:      |                          |
| Continuous Index:   |                          |
| Within 8" of Joint: | YES                      |
| Remarks:            | CONSTANTLY RUNNING WATER |
|                     |                          |