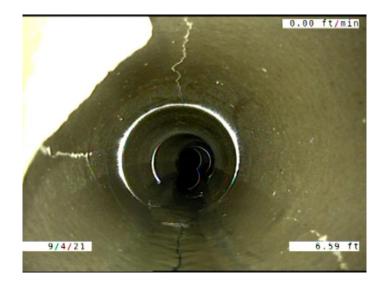

| Code:<br>Description: | MSA<br>Miscellaneous Survey Abandoned                      |
|-----------------------|------------------------------------------------------------|
| Distance (ft):        | 6.6                                                        |
| Structural Grade:     | 0                                                          |
| O&M Grade:            | 0                                                          |
| Clock Start/From:     |                                                            |
| Clock To:             |                                                            |
| 1st Value:            |                                                            |
| 2nd Value:            |                                                            |
| Value Percent:        |                                                            |
| Continuous Index:     |                                                            |
| Within 8" of Joint:   | NO                                                         |
| Remarks:              | CAMERA CANT MAKE IT PAST<br>PROTRUDING TAP. MADE IT TO THE |