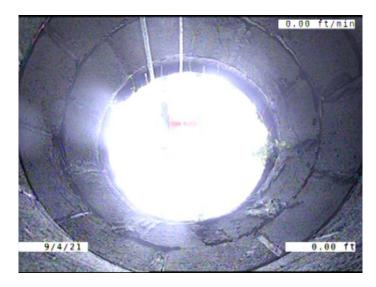

Wednesday, October 13, 2021

| Code:<br>Description: | MWL<br>Miscellaneous Water Level |
|-----------------------|----------------------------------|
|                       |                                  |
| Distance (ft):        | .0                               |
| Structural Grade:     | 0                                |
| O&M Grade:            | 0                                |
| Clock Start/From:     |                                  |
| Clock To:             |                                  |
| 1st Value:            |                                  |
| 2nd Value:            |                                  |
| Value Percent:        | 5.000                            |
| Continuous Index:     |                                  |
| Within 8" of Joint:   | NO                               |
| Remarks:              |                                  |
|                       |                                  |