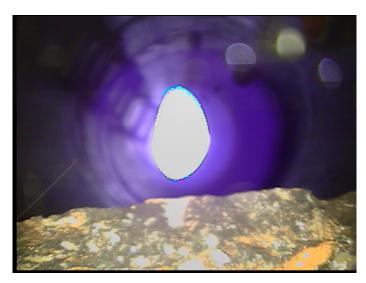

Thursday, May 4, 2023

| Code:               | MWL         |
|---------------------|-------------|
| Description:        | Water Level |
|                     |             |
| Distance (ft):      | .0          |
| ( )                 |             |
| Structural Grade:   | 0           |
| O&M Grade:          | 0           |
| Clock Start/From:   |             |
| Clock To:           |             |
| 1st Value:          |             |
| 2nd Value:          |             |
| Value Percent:      | 15.000      |
| Continuous Index:   |             |
| Within 8" of Joint: | NO          |
| Remarks:            |             |
|                     |             |