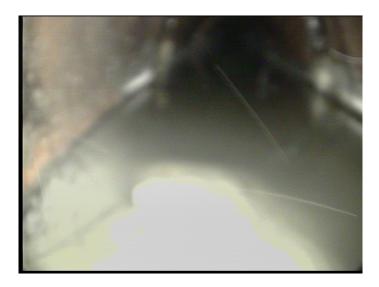

| Code:<br>Description: | MSA<br>Abandoned Survey |
|-----------------------|-------------------------|
| Distance (ft):        | 15.0                    |
| Structural Grade:     | 0                       |
| O&M Grade:            | 0                       |
| Clock Start/From:     |                         |
| Clock To:             |                         |
| 1st Value:            |                         |
| 2nd Value:            |                         |
| Value Percent:        |                         |
| Continuous Index:     |                         |
| Within 8" of Joint:   | NO                      |
| Remarks:              | underwater debris       |