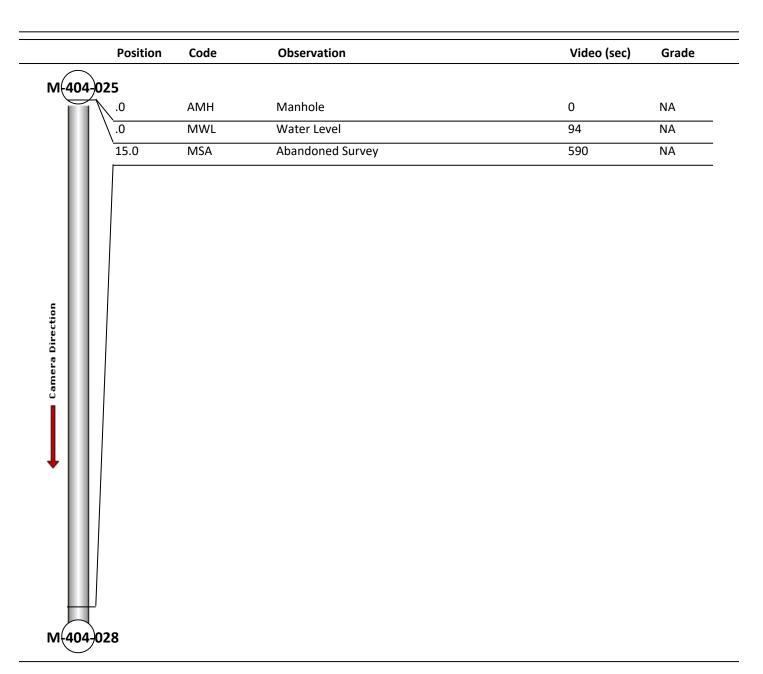

| Date:<br>Pipe Length (f | 04/08/2018     | Weather:<br>Owner: | City of Hobart    |           | Coding:<br>Pre Clean: | PACP 6.0<br>No Pre-Cleaning |
|-------------------------|----------------|--------------------|-------------------|-----------|-----------------------|-----------------------------|
| P.O.#:                  | 18-1           | Surveyor:          | M. Pielacha       |           | PSR:                  | M-404-028-M-404-025         |
| Customer:               | City of Hobart | Clean Date:        |                   |           | Shape:                | c                           |
| Street:                 | Old Ridge Road |                    | Flow Control:     |           | Not Controlled        |                             |
| City:                   | Hobart, IN     |                    | Year Renewed:     |           |                       |                             |
| Location:               | Light Highway  |                    | Tape/Media #:     |           | DEP 18                |                             |
| Purpose:                | Reversal       |                    | Dia/Height:       |           | 18"                   |                             |
| Use:                    | Sanitary       |                    | Material:         |           | VCP                   |                             |
| Drain Area:             |                |                    | Lining:           |           |                       |                             |
| Category:               | NA             |                    |                   |           |                       |                             |
| Comment:                |                |                    |                   |           |                       |                             |
| Location Deta           | ils:           |                    | Direction of Surv | vey:      | Upstream              |                             |
| US MH:                  | M-404-028      | DS MH:             | M-404-025         | Total Ler | ngth Surveyed (ft):   | : 15.4                      |
| 0&M Index:              | 0.00           | O&M Quick:         | 000               | 00 (      | D&M Rating:           | 0.00                        |
| structural Index        | c: 0.00        | Structural Qu      | ick: 000          | 00 g      | Structural Rating:    | 0.00                        |
| Overall Index:          | 0.00           | Overall Quick      |                   | -         | Overall Rating:       | 0.00                        |

| Code:<br>Description: | AMH<br>Manhole |
|-----------------------|----------------|
|                       |                |
| Distance (ft):        | .0             |
| Structural Grade:     | 0              |
| O&M Grade:            | 0              |
| Clock Start/From:     |                |
| Clock To:             |                |
| 1st Value:            |                |
| 2nd Value:            |                |
| Value Percent:        |                |
| Continuous Index:     |                |
| Within 8" of Joint:   | NO             |
| Remarks:              | M-404-025      |