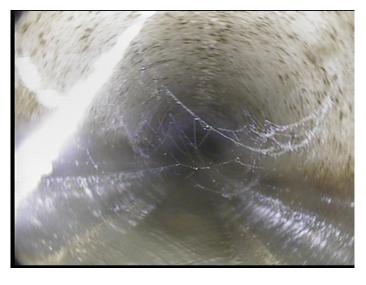

| Code:               | AMH       |
|---------------------|-----------|
| Description:        | Manhole   |
|                     |           |
| Distance (ft):      | .0        |
| Structural Grade:   | 0         |
| O&M Grade:          | 0         |
| Clock Start/From:   |           |
| Clock To:           |           |
| 1st Value:          |           |
| 2nd Value:          |           |
| Value Percent:      |           |
| Continuous Index:   |           |
| Within 8" of Joint: | NO        |
| Remarks:            | M-404-028 |
|                     |           |