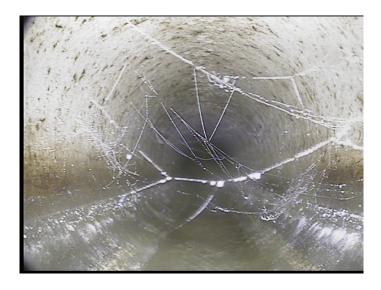

Remarks:

3 Thursday, May 4, 2023

Code: **DSF** 

Description: Deposits Settled Fine

Distance (ft): 45.2
Structural Grade: 0
O&M Grade: 3
Clock Start/From: 5
Clock To: 7

1st Value: 2nd Value:

Value Percent: 20.000