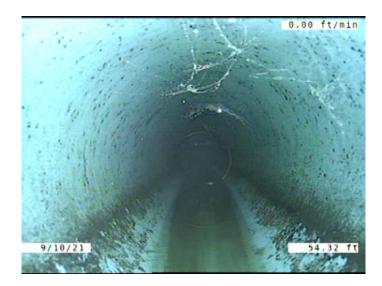

2nd Value:

NO

Remarks: DROP INTO THE MANHOLE. HAD TO

START IN THE PIPE.

3 Tuesday, April 25, 2023

Code: MWLS

Description: Miscellaneous Water Level Sag

Distance (ft): 54.3
Structural Grade: 2
O&M Grade: 0

Clock Start/From:

Clock To: 1st Value: 2nd Value:

Value Percent: 5.000
Continuous Index: S01
Within 8" of Joint: NO

Remarks:

Code: **DSF** 

Description: Deposits Settled Fine

Distance (ft): 56.7
Structural Grade: 0