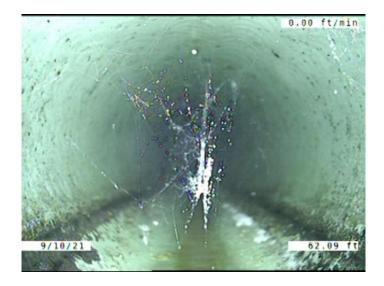

O&M Grade: 2

Clock Start/From: 5

Clock To: 7

1st Value:

2nd Value:

Value Percent: 5.000
Continuous Index: S02
Within 8" of Joint: YES

Remarks:

Code: **MWLS** 