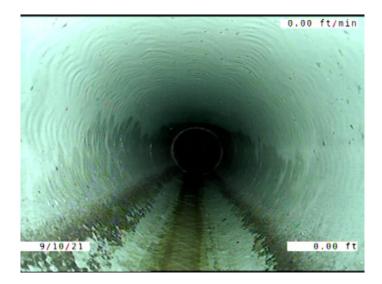

Wednesday, October 13, 2021

| Code:               | MWL                       |
|---------------------|---------------------------|
| Description:        | Miscellaneous Water Level |
|                     |                           |
| Distance (ft):      | .0                        |
| Structural Grade:   | 0                         |
| O&M Grade:          | 0                         |
| Clock Start/From:   |                           |
| Clock To:           |                           |
| 1st Value:          |                           |
| 2nd Value:          |                           |
| Value Percent:      | 5.000                     |
| Continuous Index:   |                           |
| Within 8" of Joint: | NO                        |
| Remarks:            |                           |
|                     |                           |

| Code:<br>Description:                                                                                                                                  | MGO<br>Miscellaneous General Observation                  |
|--------------------------------------------------------------------------------------------------------------------------------------------------------|-----------------------------------------------------------|
| Distance (ft):<br>Structural Grade:<br>O&M Grade:<br>Clock Start/From:<br>Clock To:<br>1st Value:<br>2nd Value:<br>Value Percent:<br>Continuous Index: | 1.5<br>O<br>O                                             |
| Within 8" of Joint:<br>Remarks:                                                                                                                        | NO<br>DROP INTO THE MANHOLE. HAD TO<br>START IN THE PIPE. |