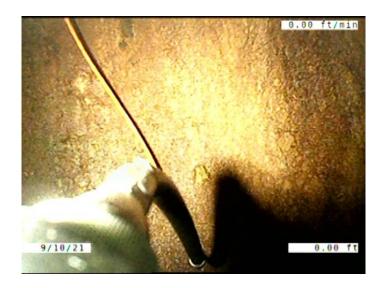

| Code:<br>Description: | AMH<br>Manhole |
|-----------------------|----------------|
| Distance (ft):        | .0             |
| Structural Grade:     | 0              |
| O&M Grade:            | 0              |
| Clock Start/From:     |                |
| Clock To:             |                |
| 1st Value:            |                |
| 2nd Value:            |                |
| Value Percent:        |                |
| Continuous Index:     |                |
| Within 8" of Joint:   | NO             |
| Remarks:              | M-404-040      |