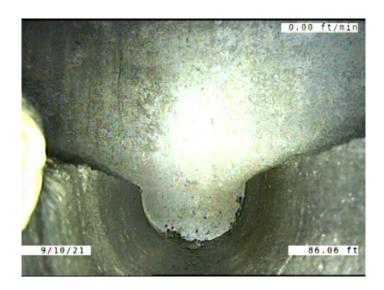

| Code:<br>Description:                                                                                                                                                                     | DSF<br>Deposits Settled Fine                    |
|-------------------------------------------------------------------------------------------------------------------------------------------------------------------------------------------|-------------------------------------------------|
| Distance (ft):<br>Structural Grade:<br>O&M Grade:<br>Clock Start/From:<br>Clock To:<br>1st Value:<br>2nd Value:<br>Value Percent:<br>Continuous Index:<br>Within 8" of Joint:<br>Remarks: | 86.1<br>0<br>2<br>5<br>7<br>5.000<br>F02<br>YES |
|                                                                                                                                                                                           |                                                 |