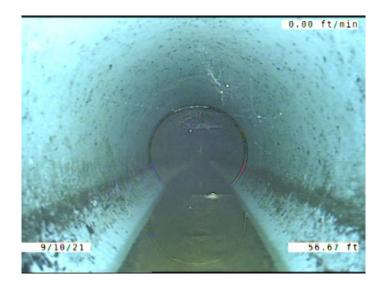

| Code:<br>Description:                                                                                                                                  | DSF<br>Deposits Settled Fine             |
|--------------------------------------------------------------------------------------------------------------------------------------------------------|------------------------------------------|
| Distance (ft):<br>Structural Grade:<br>O&M Grade:<br>Clock Start/From:<br>Clock To:<br>1st Value:<br>2nd Value:<br>Value Percent:<br>Continuous Index: | 56.7<br>0<br>2<br>5<br>7<br>5.000<br>502 |
| Within 8" of Joint:<br>Remarks:                                                                                                                        | YES                                      |