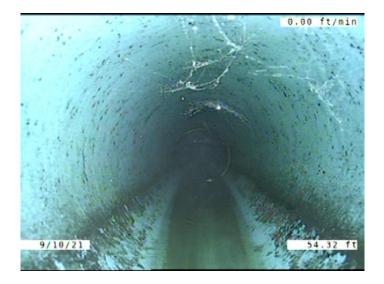

| Code:<br>Description: | MWLS<br>Miscellaneous Water Level Sag |
|-----------------------|---------------------------------------|
|                       |                                       |
| Distance (ft):        | 54.3                                  |
| Structural Grade:     | 2                                     |
| O&M Grade:            | 0                                     |
| Clock Start/From:     |                                       |
| Clock To:             |                                       |
| 1st Value:            |                                       |
| 2nd Value:            |                                       |
| Value Percent:        | 5.000                                 |
| Continuous Index:     | S01                                   |
| Within 8" of Joint:   | NO                                    |
| Remarks:              |                                       |