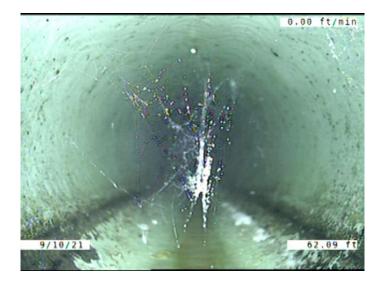

| Code:<br>Description: | MWLS<br>Miscellaneous Water Level Sag |
|-----------------------|---------------------------------------|
| Distance (ft):        | 62.1                                  |
| Structural Grade:     | 2                                     |
| O&M Grade:            | 0                                     |
| Clock Start/From:     |                                       |
| Clock To:             |                                       |
| 1st Value:            |                                       |
| 2nd Value:            |                                       |
| Value Percent:        | 5.000                                 |
| Continuous Index:     | F01                                   |
| Within 8" of Joint:   | NO                                    |
| Remarks:              |                                       |