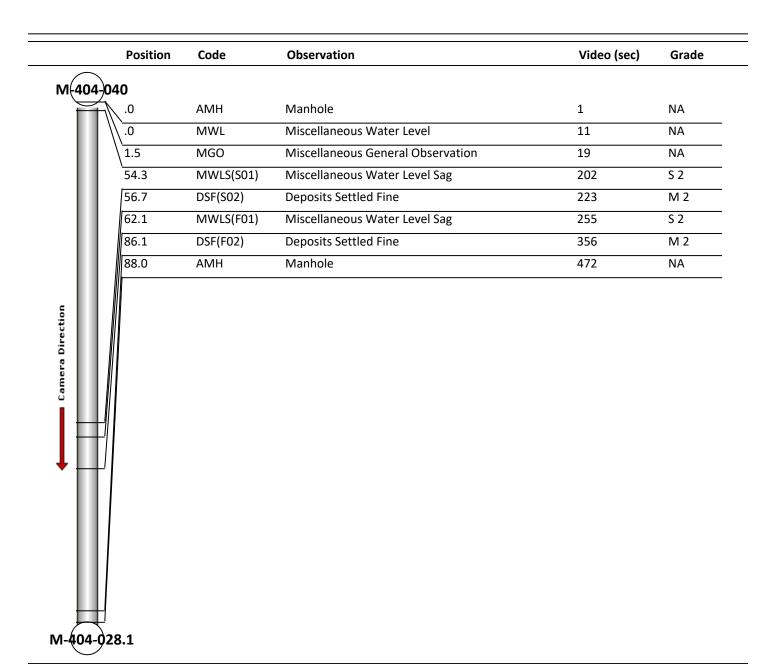

| Date:             | 09/10/2021         | Weather:      |                     | Coding:                   | PACP 7.0        |
|-------------------|--------------------|---------------|---------------------|---------------------------|-----------------|
| Pipe Length (ft)  | : <b>88.0</b>      | Owner:        | City of Hobart      | Pre Clean:                | No Pre-Cleaning |
| P.O.#:            | YES502259          | Surveyor:     | S. Bucklin          | PSR:                      | P-404-040-028.1 |
| Customer:         | City of Hobart     | Clean Date:   |                     | Shape:                    | С               |
| Street:           | Old Ridge Road     |               | Flow Control:       | Not Controlled            | 1               |
| City:             | Hobart, IN         |               | Year Renewed:       |                           |                 |
| Location:         | Woods              |               | Tape/Media #:       |                           |                 |
| Purpose:          | Routine Assessmen  | t             | Dia/Height:         | 8"                        |                 |
| Use:              | Sanitary Sewage Pi | pe            | Material:           | PVC                       |                 |
| Drain Area:       |                    |               | Lining:             | None                      |                 |
| Category:         | NA                 |               |                     |                           |                 |
| Comment:          |                    |               |                     |                           |                 |
| Location Detail   | s:                 |               | Direction of Survey | /: Upstream               |                 |
| US MH:            | M-404-028.1        | DS MH:        | M-404-040           | Total Length Surveyed (ft | ): <b>88.0</b>  |
| 0&M Index:        | 2.00               | O&M Quick:    | 2600                | O&M Rating:               | 12.00           |
| Structural Index: | 2.00               | Structural Qu | ick: 2200           | Structural Rating:        | 4.00            |
| Overall Index:    | 2.00               | Overall Quick |                     | Overall Rating:           | 16.00           |