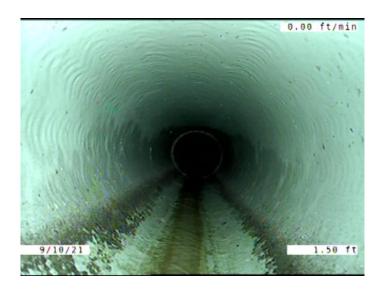

| Code:<br>Description:                                                                                                                                  | MGO<br>Miscellaneous General Observation                  |
|--------------------------------------------------------------------------------------------------------------------------------------------------------|-----------------------------------------------------------|
| Distance (ft):<br>Structural Grade:<br>O&M Grade:<br>Clock Start/From:<br>Clock To:<br>1st Value:<br>2nd Value:<br>Value Percent:<br>Continuous Index: | 1.5<br>O<br>O                                             |
| Within 8" of Joint:<br>Remarks:                                                                                                                        | NO<br>DROP INTO THE MANHOLE. HAD TO<br>START IN THE PIPE. |