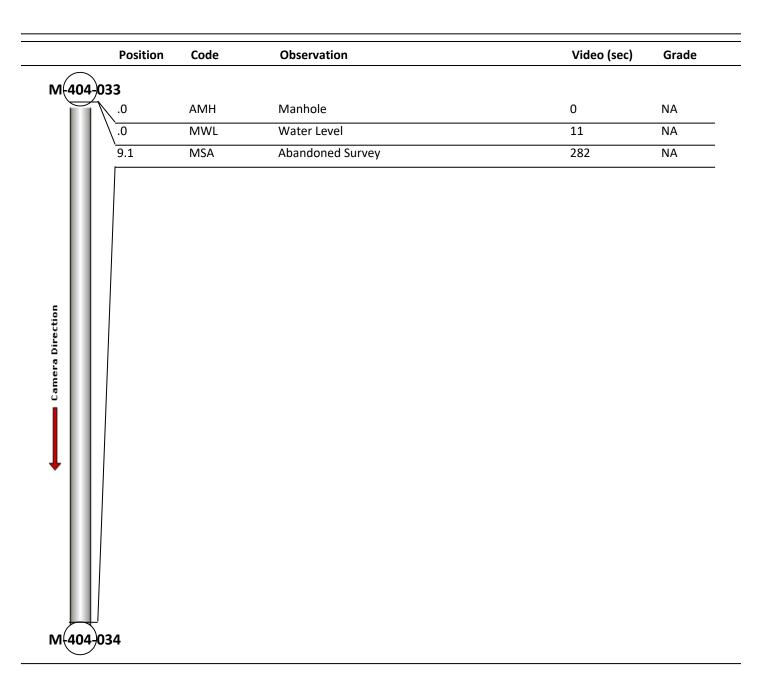

| Date:<br>Pipe Length (ft | <b>04/07/2018</b>         | Weather:<br>Owner: | City of Ho    | hart      | Coding:<br>Pre Clean:      | PACP 6.0<br>No Pre-Cleaning |
|--------------------------|---------------------------|--------------------|---------------|-----------|----------------------------|-----------------------------|
| P.O.#:                   | 16-2                      | Surveyor:          | M. Pielad     |           | PSR:                       | M-404-034-M-404-03          |
| Customer:                | City of Hobart            | Clean Date:        |               |           | Shape:                     | C                           |
| Street:                  | Old Ridge Road            | Flow (             |               | ol:       | Not Controlled             |                             |
| City:                    | Hobart, IN                |                    | Year Renev    | ved:      |                            |                             |
| Location:                | Light Highway             |                    | Tape/Media #: |           | DEP 16                     |                             |
| Purpose:                 | <b>Routine Assessment</b> | t Dia/Height:      |               | 18"       |                            |                             |
| Use:                     | Sanitary                  |                    | Material:     |           | VCP                        |                             |
| Drain Area:              |                           |                    | Lining:       |           |                            |                             |
| Category:                | NA                        |                    |               |           |                            |                             |
| Comment:                 |                           |                    |               |           |                            |                             |
| Location Detai           | ls:                       |                    | Direction o   | f Survey: | Upstream                   |                             |
| US MH:                   | M-404-034                 | DS MH:             | M-404-033     |           | Total Length Surveyed (ft) | : <b>9.1</b>                |
| 0&M Index:               | 0.00                      | O&M Quick:         |               | 0000      | O&M Rating:                | 0.00                        |
| tructural Index          | 0.00                      |                    | uick: 0000    |           | Structural Rating:         | 0.00                        |
| Overall Index:           | 0.00                      | Overall Quick      |               | 0000      | Overall Rating:            | 0.00                        |

| Code:<br>Description: | AMH<br>Manhole |
|-----------------------|----------------|
| Distance (ft):        | .0             |
| Structural Grade:     | 0              |
| O&M Grade:            | 0              |
| Clock Start/From:     |                |
| Clock To:             |                |
| 1st Value:            |                |
| 2nd Value:            |                |
| Value Percent:        |                |
| Continuous Index:     |                |
| Within 8" of Joint:   | NO             |
| Remarks:              | M-404-033      |

Thursday, May 4, 2023

| Code:               | MWL         |
|---------------------|-------------|
| Description:        | Water Level |
|                     |             |
| Distance (ft):      | .0          |
|                     |             |
| Structural Grade:   | 0           |
| O&M Grade:          | 0           |
| Clock Start/From:   |             |
| Clock To:           |             |
| 1st Value:          |             |
| 2nd Value:          |             |
| Value Percent:      | 15.000      |
| Continuous Index:   |             |
| Within 8" of Joint: | NO          |
| Remarks:            |             |
|                     |             |

| Code:<br>Description: | MSA<br>Abandoned Survey |
|-----------------------|-------------------------|
| Distance (ft):        | 9.1                     |
| Structural Grade:     | 0                       |
| O&M Grade:            | 0                       |
| Clock Start/From:     |                         |
| Clock To:             |                         |
| 1st Value:            |                         |
| 2nd Value:            |                         |
| Value Percent:        |                         |
| Continuous Index:     |                         |
| Within 8" of Joint:   | NO                      |
| Remarks:              | under water debris      |