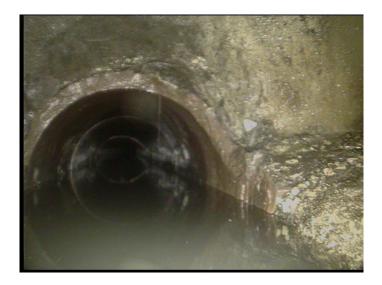

Friday, October 1, 2021

| Code:               | MWL         |
|---------------------|-------------|
| Description:        | Water Level |
|                     |             |
| Distance (ft):      | .0          |
| ( )                 |             |
| Structural Grade:   | 0           |
| O&M Grade:          | 0           |
| Clock Start/From:   |             |
| Clock To:           |             |
| 1st Value:          |             |
| 2nd Value:          |             |
| Value Percent:      | 15.000      |
| Continuous Index:   |             |
| Within 8" of Joint: | NO          |
| Remarks:            |             |
|                     |             |