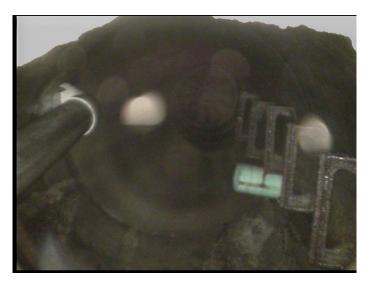

| Code:<br>Description: | AMH<br>Manhole |
|-----------------------|----------------|
| Distance (ft):        | .0             |
| Structural Grade:     | 0              |
| O&M Grade:            | 0              |
| Clock Start/From:     |                |
| Clock To:             |                |
| 1st Value:            |                |
| 2nd Value:            |                |
| Value Percent:        |                |
| Continuous Index:     |                |
| Within 8" of Joint:   | NO             |
| Remarks:              | M-404-033      |