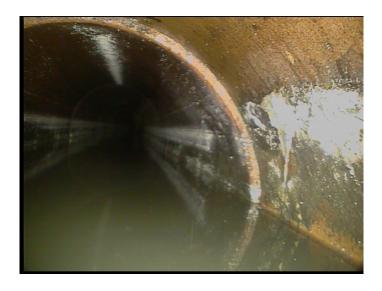

| Code:<br>Description: | MSA<br>Abandoned Survey |
|-----------------------|-------------------------|
| Distance (ft):        | 9.1                     |
| Structural Grade:     | 0                       |
| O&M Grade:            | 0                       |
| Clock Start/From:     |                         |
| Clock To:             |                         |
| 1st Value:            |                         |
| 2nd Value:            |                         |
| Value Percent:        |                         |
| Continuous Index:     |                         |
| Within 8" of Joint:   | NO                      |
| Remarks:              | under water debris      |